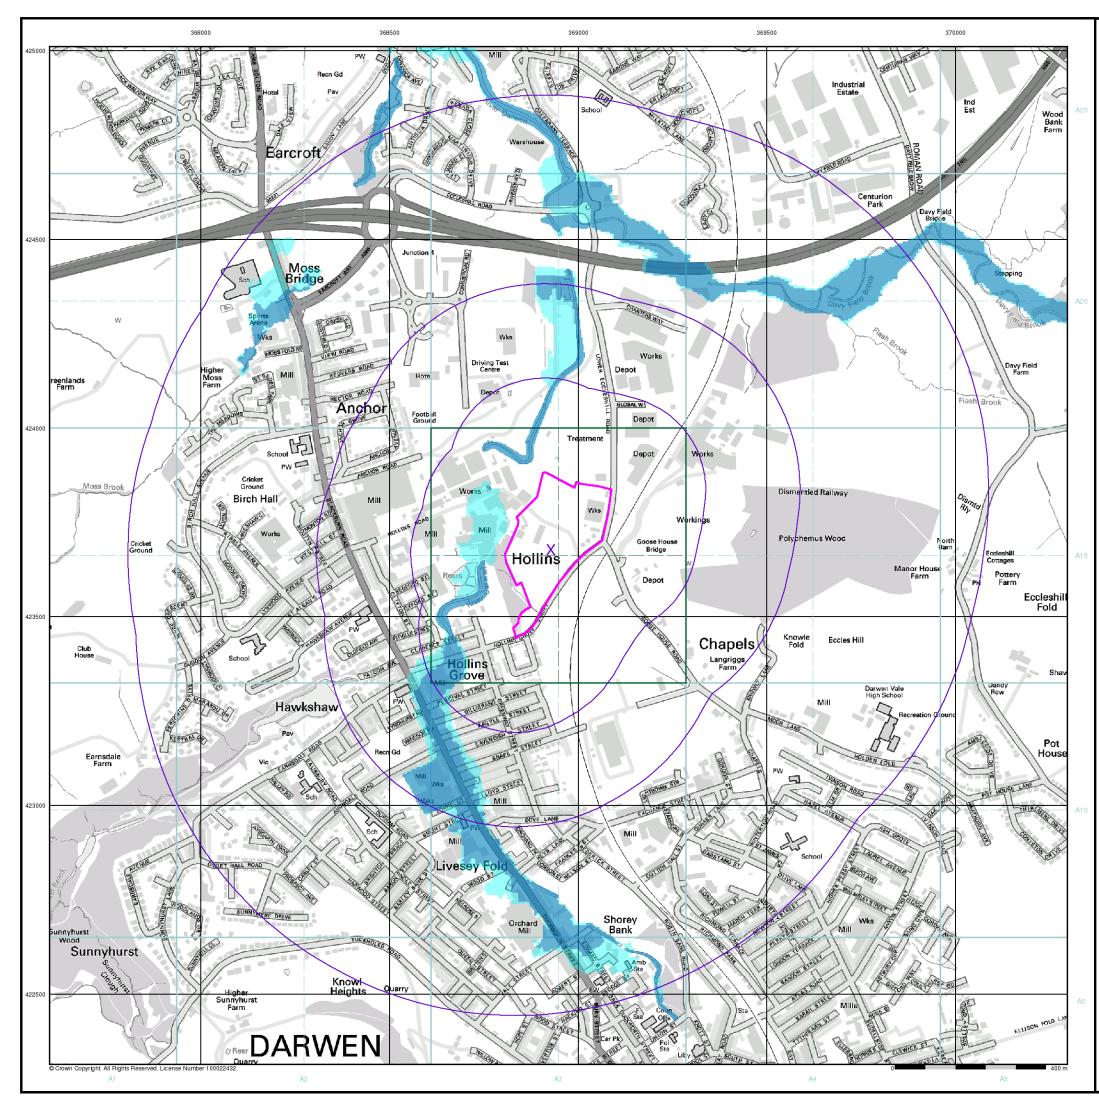

LANDMARK INFORMATION GROUP<sup>®</sup>

| Map<br>ID |                                                                                                                                                                                              | Details                                                                                                                                                                                                                                                                                                                                | Quadrant<br>Reference<br>(Compass<br>Direction) | Estimated<br>Distance<br>From Site | Contact | NGR              |
|-----------|----------------------------------------------------------------------------------------------------------------------------------------------------------------------------------------------|----------------------------------------------------------------------------------------------------------------------------------------------------------------------------------------------------------------------------------------------------------------------------------------------------------------------------------------|-------------------------------------------------|------------------------------------|---------|------------------|
| 44        | Property Type:<br>Location:<br>Authority:<br>Pollutant:<br>Note:<br>Incident Date:<br>Incident Reference:<br>Catchment Area:<br>Receiving Water:<br>Cause of Incident:<br>Incident Severity: | to Controlled Waters<br>Not Given<br>Location Description Not Available<br>Environment Agency, North West Region<br>Industrial Effluent<br>River Darwen; Chalk<br>8th July 1993<br>93320197<br>Darwen<br>Not Given<br>Unknown<br>Category 2 - Significant Incident<br>Located by supplier to within 100m                               | A13SW<br>(SW)                                   | 41                                 | 3       | 368800<br>423500 |
| 45        | Property Type:<br>Location:<br>Authority:<br>Pollutant:<br>Note:<br>Incident Date:<br>Incident Reference:<br>Catchment Area:<br>Receiving Water:<br>Cause of Incident:<br>Incident Severity: | to Controlled Waters<br>Abandoned mine<br>River Darwen And Hollins Paper, Mill Darwen<br>Environment Agency, North West Region<br>Mining Water<br>River Darwen; Mine Water Drainage<br>10th July 1997<br>97430120<br>Darwen<br>Freshwater Stream/River<br>Unknown<br>Category 3 - Minor Incident<br>Located by supplier to within 100m | A13NW<br>(W)                                    | 106                                | 3       | 368705<br>423695 |
| 45        | Property Type:<br>Location:<br>Authority:<br>Pollutant:<br>Note:<br>Incident Date:<br>Incident Reference:<br>Catchment Area:<br>Receiving Water:<br>Cause of Incident:<br>Incident Severity: | to Controlled Waters<br>Not Given<br>River Darwen, Adjacent Hollins Paper Mill, River Darwen<br>Environment Agency, North West Region<br>Miscellaneous - Unknown<br>Not Supplied<br>23rd January 1998<br>CE980133<br>Darwen<br>Freshwater Stream/River<br>Unknown<br>Category 3 - Minor Incident<br>Located by supplier to within 100m | A13NW<br>(W)                                    | 107                                | 3       | 368705<br>423700 |
| 45        | Property Type:<br>Location:<br>Authority:<br>Pollutant:<br>Note:<br>Incident Date:<br>Incident Reference:<br>Catchment Area:<br>Receiving Water:<br>Cause of Incident:<br>Incident Severity: | to Controlled Waters<br>Spillage; Accident - Static Site<br>Lancashire<br>Environment Agency, North West Region<br>Other Chemicals<br>River Darwen; Paper Pulp<br>16th May 1996<br>96430075<br>Darwen<br>Not Given<br>Not Given<br>Category 2 - Significant Incident<br>Located by supplier to within 100m                             | A13NW<br>(W)                                    | 111                                | 3       | 368700<br>423695 |
| 46        | Property Type:<br>Location:<br>Authority:<br>Pollutant:<br>Note:<br>Incident Date:<br>Incident Reference:<br>Catchment Area:<br>Receiving Water:<br>Cause of Incident:<br>Incident Severity: | to Controlled Waters<br>Not Given<br>Lancashire<br>Environment Agency, North West Region<br>Not Given<br>River Darwen<br>17th February 1993<br>93320052<br>Darwen<br>Not Given<br>Not Given<br>Category 3 - Minor Incident<br>Located by supplier to within 100m                                                                       | A13NW<br>(N)                                    | 113                                | 3       | 368905<br>423995 |
| 46        | Property Type:<br>Location:<br>Authority:<br>Pollutant:<br>Note:<br>Incident Date:<br>Incident Reference:<br>Catchment Area:<br>Receiving Water:<br>Cause of Incident:<br>Incident Severity: | to Controlled Waters<br>Not Given<br>Location Description Not Available<br>Environment Agency, North West Region<br>Miscellaneous - Inert Suspended Solids<br>River Darwen<br>17th April 1991<br>91320073<br>Darwen<br>Not Given<br>Unknown<br>Category 2 - Significant Incident<br>Located by supplier to within 100m                 | A13NW<br>(N)                                    | 114                                | 3       | 368900<br>423995 |

LANDMARK INFORMATION GROUP\*

| Map<br>ID |                                                                                                                                                                                              | Details                                                                                                                                                                                                                                                                                                                                                 | Quadrant<br>Reference<br>(Compass<br>Direction) | Estimated<br>Distance<br>From Site | Contact | NGR              |
|-----------|----------------------------------------------------------------------------------------------------------------------------------------------------------------------------------------------|---------------------------------------------------------------------------------------------------------------------------------------------------------------------------------------------------------------------------------------------------------------------------------------------------------------------------------------------------------|-------------------------------------------------|------------------------------------|---------|------------------|
| 46        | Property Type:<br>Location:<br>Authority:<br>Pollutant:<br>Note:<br>Incident Date:<br>Incident Reference:<br>Catchment Area:<br>Receiving Water:<br>Cause of Incident:<br>Incident Severity: | to Controlled Waters<br>Not Given<br>Location Description Not Available<br>Environment Agency, North West Region<br>Industrial Effluent<br>River Darwen; Organic Trade Effluent<br>5th May 1992<br>92320128<br>Darwen<br>Not Given<br>Unknown<br>Category 2 - Significant Incident<br>Located by supplier to within 100m                                | A13NW<br>(N)                                    | 119                                | 3       | 368900<br>424000 |
| 47        | Property Type:<br>Location:<br>Authority:<br>Pollutant:<br>Note:<br>Incident Date:<br>Incident Reference:<br>Catchment Area:<br>Receiving Water:<br>Cause of Incident:<br>Incident Severity: | to Controlled Waters<br>Not Given<br>River Darwen Up Stream , Akzo Nobel<br>Environment Agency, North West Region<br>Miscellaneous - Unknown<br>River Darwen; Unknown<br>2nd April 1997<br>97430065<br>Darwen<br>Freshwater Stream/River<br>Unknown<br>Category 3 - Minor Incident<br>Located by supplier to within 100m                                | A13SW<br>(W)                                    | 118                                | 3       | 368700<br>423600 |
| 47        | Property Type:<br>Location:<br>Authority:<br>Pollutant:<br>Note:<br>Incident Date:<br>Incident Reference:<br>Catchment Area:<br>Receiving Water:<br>Cause of Incident:<br>Incident Severity: | to Controlled Waters<br>Not Given<br>River Darwen Up Stream , Hollins Paper Mill<br>Environment Agency, North West Region<br>Miscellaneous - Unknown<br>Mill; River Darwen; Unknown<br>8th April 1997<br>97430064<br>Darwen<br>Freshwater Stream/River<br>Unknown<br>Category 3 - Minor Incident<br>Located by supplier to within 100m                  | A13SW<br>(W)                                    | 120                                | 3       | 368700<br>423595 |
| 48        | Property Type:<br>Location:<br>Authority:<br>Pollutant:<br>Note:<br>Incident Date:<br>Incident Reference:<br>Catchment Area:<br>Receiving Water:<br>Cause of Incident:<br>Incident Severity: | to Controlled Waters<br>Connection To Surface Drains<br>Location Description Not Available<br>Environment Agency, North West Region<br>Chemicals - Unknown<br>River Darwen; Trade Effluent<br>11th May 1995<br>95430126<br>Darwen<br>Not Given<br>Poor Operational Practice<br>Category 3 - Minor Incident<br>Located by supplier to within 100m        | A13NW<br>(NW)                                   | 136                                | 3       | 368705<br>423795 |
| 48        | Property Type:<br>Location:<br>Authority:<br>Pollutant:<br>Note:<br>Incident Date:<br>Incident Reference:<br>Catchment Area:<br>Receiving Water:<br>Cause of Incident:<br>Incident Severity: | to Controlled Waters<br>Connection To Surface Drains<br>Location Description Not Available<br>Environment Agency, North West Region<br>Miscellaneous - Urban Runoff<br>River Darwen; Urban Drainage<br>13th July 1994<br>94430143<br>Darwen<br>Not Given<br>Wrong Connection<br>Category 2 - Significant Incident<br>Located by supplier to within 100m | A13NW<br>(NW)                                   | 137                                | 3       | 368705<br>423800 |
| 48        | Property Type:<br>Location:<br>Authority:<br>Pollutant:<br>Note:<br>Incident Date:<br>Incident Reference:<br>Catchment Area:<br>Receiving Water:<br>Cause of Incident:<br>Incident Severity: | to Controlled Waters<br>Connection To Surface Drains<br>Location Description Not Available<br>Environment Agency, North West Region<br>Chemicals - Paints / Dyes<br>River Darwen<br>24th July 1995<br>95430193<br>Darwen<br>Not Given<br>Poor Operational Practice<br>Category 3 - Minor Incident<br>Located by supplier to within 100m                 | A13NW<br>(NW)                                   | 141                                | 3       | 368700<br>423795 |

### **Envirocheck**<sup>®</sup> LANDMARK INFORMATION GROUP\*

| Map<br>ID |                                                                                                                                                                                              | Details                                                                                                                                                                                                                                                                                                                                                      | Quadrant<br>Reference<br>(Compass<br>Direction) | Estimated<br>Distance<br>From Site | Contact | NGR              |
|-----------|----------------------------------------------------------------------------------------------------------------------------------------------------------------------------------------------|--------------------------------------------------------------------------------------------------------------------------------------------------------------------------------------------------------------------------------------------------------------------------------------------------------------------------------------------------------------|-------------------------------------------------|------------------------------------|---------|------------------|
| 48        | Property Type:<br>Location:<br>Authority:<br>Pollutant:<br>Note:<br>Incident Date:<br>Incident Reference:<br>Catchment Area:<br>Receiving Water:<br>Cause of Incident:<br>Incident Severity: | to Controlled Waters<br>Not Given<br>Location Description Not Available<br>Environment Agency, North West Region<br>Agricultural: Yard Run Off (Dirty Water)<br>River Darwen<br>11th June 1992<br>92320174<br>Darwen<br>Not Given<br>Unknown<br>Category 2 - Significant Incident<br>Located by supplier to within 100m                                      | A13NW<br>(NW)                                   | 142                                | 3       | 368700<br>423800 |
| 49        | Property Type:<br>Location:<br>Authority:<br>Pollutant:<br>Note:<br>Incident Date:<br>Incident Reference:<br>Catchment Area:<br>Receiving Water:<br>Cause of Incident:<br>Incident Severity: | to Controlled Waters<br>No Premises Identified<br>River Darwen, Lancashire<br>Environment Agency, North West Region<br>Other Pollutant<br>Not Supplied<br>29th July 1999<br>30730<br>Not Given<br>Not Given<br>Other Cause<br>Category 3 - Minor Incident<br>Located by supplier to within 10m                                                               | A13NW<br>(N)                                    | 160                                | 3       | 368800<br>424000 |
| 50        | Property Type:<br>Location:<br>Authority:<br>Pollutant:<br>Note:<br>Incident Date:<br>Incident Reference:<br>Catchment Area:<br>Receiving Water:<br>Cause of Incident:<br>Incident Severity: | to Controlled Waters<br>Not Given<br>Lancashire<br>Environment Agency, North West Region<br>Unknown<br>None Affected; None Pollution Found<br>1st February 1996<br>96430016<br>Darwen<br>Not Given<br>Other Incident/Unknown<br>Category 3 - Minor Incident<br>Located by supplier to within 100m                                                            | A13NE<br>(NE)                                   | 161                                | 3       | 369100<br>424000 |
| 51        | Property Type:<br>Location:<br>Authority:<br>Pollutant:<br>Note:<br>Incident Date:<br>Incident Reference:<br>Catchment Area:<br>Receiving Water:<br>Cause of Incident:<br>Incident Severity: | to Controlled Waters<br>Road<br>Goose House Lane , DARWEN<br>Environment Agency, North West Region<br>Oils - Petrol<br>Petrol<br>1st March 1997<br>97430038<br>Darwen<br>Onto Land<br>Road Traffic Accident<br>Category 3 - Minor Incident<br>Located by supplier to within 100m                                                                             | A13SE<br>(E)                                    | 171                                | 3       | 369200<br>423600 |
| 52        | Property Type:<br>Location:<br>Authority:<br>Pollutant:<br>Note:<br>Incident Date:<br>Incident Reference:<br>Catchment Area:<br>Receiving Water:<br>Cause of Incident:<br>Incident Severity: | to Controlled Waters<br>Connection To Surface Drains<br>Location Description Not Available<br>Environment Agency, North West Region<br>Miscellaneous - Other<br>Unknown Tributary River Darwen; Poss Disinfectant<br>27th July 1992<br>92320219<br>Darwen<br>Not Given<br>Unknown<br>Category 2 - Significant Incident<br>Located by supplier to within 100m | A13NW<br>(NW)                                   | 191                                | 3       | 368700<br>423895 |
| 53        | Property Type:<br>Location:<br>Authority:<br>Pollutant:<br>Note:<br>Incident Date:<br>Incident Reference:<br>Catchment Area:<br>Receiving Water:<br>Cause of Incident:<br>Incident Severity: | to Controlled Waters<br>Spillage; Accident In Transit<br>Lancashire<br>Environment Agency, North West Region<br>Chemicals - Paints / Dyes<br>River Darwen; Blue Ink<br>10th April 1996<br>96430055<br>Darwen<br>Not Given<br>Accidental Spillage/Leakage<br>Category 3 - Minor Incident<br>Located by supplier to within 100m                                | A12NE<br>(W)                                    | 209                                | 3       | 368600<br>423695 |

### **Envirocheck**<sup>®</sup> LANDMARK INFORMATION GROUP\*

| Map<br>ID |                                                                                                                                                                                              | Details                                                                                                                                                                                                                                                                                                                                                        | Quadrant<br>Reference<br>(Compass<br>Direction) | Estimated<br>Distance<br>From Site | Contact | NGR              |
|-----------|----------------------------------------------------------------------------------------------------------------------------------------------------------------------------------------------|----------------------------------------------------------------------------------------------------------------------------------------------------------------------------------------------------------------------------------------------------------------------------------------------------------------------------------------------------------------|-------------------------------------------------|------------------------------------|---------|------------------|
| 53        | Pollution Incidents<br>Property Type:<br>Location:<br>Authority:<br>Pollutant:<br>Note:<br>Incident Date:<br>Incident Date:<br>Catchment Area:<br>Receiving Water:                           | to Controlled Waters<br>Not Given<br>Location Description Not Available<br>Environment Agency, North West Region<br>Miscellaneous - Unknown<br>Tributary To River Darwen<br>27th July 1992<br>92320226<br>Darwen<br>Not Given                                                                                                                                  | A12NE<br>(W)                                    | 210                                | 3       | 368600<br>423700 |
|           | Cause of Incident:<br>Incident Severity:                                                                                                                                                     | Unknown<br>Category 2 - Significant Incident<br>Located by supplier to within 100m                                                                                                                                                                                                                                                                             |                                                 |                                    |         |                  |
| 54        | Property Type:<br>Location:<br>Authority:<br>Pollutant:<br>Note:<br>Incident Date:<br>Incident Reference:<br>Catchment Area:<br>Receiving Water:<br>Cause of Incident:<br>Incident Severity: | to Controlled Waters<br>Private Sewage (Non-PLC): Sewerage Systems<br>Lancashire<br>Environment Agency, North West Region<br>Crude Sewage<br>River Darwen; Sewage<br>25th July 1996<br>96430125<br>Darwen<br>Not Given<br>Not Given<br>Category 2 - Significant Incident<br>Located by supplier to within 100m                                                 | A12SE<br>(SW)                                   | 229                                | 3       | 368600<br>423495 |
| 54        | Property Type:<br>Location:<br>Authority:<br>Pollutant:<br>Note:<br>Incident Date:<br>Incident Reference:<br>Catchment Area:<br>Receiving Water:<br>Cause of Incident:<br>Incident Severity: | to Controlled Waters<br>Not Given<br>Location Description Not Available<br>Environment Agency, North West Region<br>Industrial Effluent<br>River Darwen; Paper Pulp<br>17th June 1993<br>93320166<br>Darwen<br>Not Given<br>Unknown<br>Category 2 - Significant Incident<br>Located by supplier to within 100m                                                 | A12SE<br>(SW)                                   | 230                                | 3       | 368600<br>423500 |
| 55        | Property Type:<br>Location:<br>Authority:<br>Pollutant:<br>Note:<br>Incident Date:<br>Incident Reference:<br>Catchment Area:<br>Receiving Water:<br>Cause of Incident:<br>Incident Severity: | to Controlled Waters<br>Manufacturing: Chemical Manufacture<br>ICI Arcylates, Chapels Park, Lancashire<br>Environment Agency, North West Region<br>Other<br>Not Supplied<br>20th October 1999<br>33419<br>Not Given<br>Not Given<br>Unauthorised Activity : Unauthorised Burning Of Waste<br>Category 3 - Minor Incident<br>Located by supplier to within 100m | A8NE<br>(S)                                     | 239                                | 3       | 368980<br>423250 |
| 56        | Property Type:<br>Location:<br>Authority:<br>Pollutant:<br>Note:<br>Incident Date:<br>Incident Reference:<br>Catchment Area:<br>Receiving Water:<br>Cause of Incident:<br>Incident Severity: | to Controlled Waters<br>Not Given<br>Location Description Not Available<br>Environment Agency, North West Region<br>Industrial Effluent<br>Darwen; Resin<br>13th May 1991<br>91320099<br>Darwen<br>Not Given<br>Unknown<br>Category 2 - Significant Incident<br>Located by supplier to within 100m                                                             | A13NW<br>(NW)                                   | 239                                | 3       | 368700<br>424000 |
| 57        | Property Type:<br>Location:<br>Authority:<br>Pollutant:<br>Note:<br>Incident Date:<br>Incident Reference:<br>Catchment Area:<br>Receiving Water:<br>Cause of Incident:<br>Incident Severity: | to Controlled Waters<br>Industrial: Other<br>River Darwen<br>Environment Agency, North West Region<br>Chemicals - Paints / Dyes<br>River Darwen; Trade Effluent<br>22nd August 1997<br>97430130<br>Darwen<br>Freshwater Stream/River<br>Leaking Underground Pipe<br>Category 3 - Minor Incident<br>Located by supplier to within 100m                          | A18SW<br>(N)                                    | 318                                | 3       | 368900<br>424200 |

LANDMARK INFORMATION GROUP\*

| Map<br>ID |                                                                                                                                                                                              | Details                                                                                                                                                                                                                                                                                                              | Quadrant<br>Reference<br>(Compass<br>Direction) | Estimated<br>Distance<br>From Site | Contact | NGR              |
|-----------|----------------------------------------------------------------------------------------------------------------------------------------------------------------------------------------------|----------------------------------------------------------------------------------------------------------------------------------------------------------------------------------------------------------------------------------------------------------------------------------------------------------------------|-------------------------------------------------|------------------------------------|---------|------------------|
| 58        | Property Type:<br>Location:<br>Authority:<br>Pollutant:<br>Note:<br>Incident Date:<br>Incident Reference:<br>Catchment Area:<br>Receiving Water:<br>Cause of Incident:<br>Incident Severity: | to Controlled Waters<br>Not Given<br>Lancashire<br>Environment Agency, North West Region<br>Unknown<br>River Darwen<br>29th August 1995<br>95430215<br>Darwen<br>Not Given<br>Other Incident/Unknown<br>Category 3 - Minor Incident<br>Located by supplier to within 100m                                            | A18SE<br>(N)                                    | 324                                | 3       | 369000<br>424195 |
| 58        | Property Type:<br>Location:<br>Authority:<br>Pollutant:<br>Note:<br>Incident Date:<br>Incident Reference:<br>Catchment Area:<br>Receiving Water:<br>Cause of Incident:<br>Incident Severity: | to Controlled Waters<br>Not Given<br>Location Description Not Available<br>Environment Agency, North West Region<br>Industrial Effluent<br>River Darwen; Humic Acids<br>8th July 1993<br>93320198<br>Darwen<br>Not Given<br>Unknown<br>Category 2 - Significant Incident<br>Located by supplier to within 100m       | A18SE<br>(N)                                    | 329                                | 3       | 369000<br>424200 |
| 59        | Property Type:<br>Location:<br>Authority:<br>Pollutant:<br>Note:<br>Incident Date:<br>Incident Reference:<br>Catchment Area:<br>Receiving Water:<br>Cause of Incident:<br>Incident Severity: | to Controlled Waters<br>Not Given<br>Location Description Not Available<br>Environment Agency, North West Region<br>Miscellaneous - Foam<br>River Darwen<br>9th November 1991<br>91320245<br>Darwen<br>Not Given<br>Unknown<br>Category 3 - Minor Incident<br>Located by supplier to within 100m                     | A8NW<br>(S)                                     | 346                                | 3       | 368800<br>423100 |
| 60        | Property Type:<br>Location:<br>Authority:<br>Pollutant:<br>Note:<br>Incident Date:<br>Incident Reference:<br>Catchment Area:<br>Receiving Water:<br>Cause of Incident:<br>Incident Severity: | to Controlled Waters<br>Manufacturing: Other Manufacturing<br>Darwen, DARWEN, Lancashire<br>Environment Agency, North West Region<br>Other<br>Not Supplied<br>8th July 1999<br>31161<br>Not Given<br>Not Given<br>Human Actions : Operator Error<br>Category 3 - Minor Incident<br>Located by supplier to within 10m | A14NW<br>(NE)                                   | 350                                | 3       | 369400<br>423995 |
| 60        | Property Type:<br>Location:<br>Authority:<br>Pollutant:<br>Note:<br>Incident Date:<br>Incident Reference:<br>Catchment Area:<br>Receiving Water:<br>Cause of Incident:<br>Incident Severity: | to Controlled Waters<br>Not Given<br>Lancashire<br>Environment Agency, North West Region<br>Not Given<br>Tributary Waterside Brook<br>14th April 1993<br>93320121<br>Darwen<br>Not Given<br>Not Given<br>Category 3 - Minor Incident<br>Located by supplier to within 100m                                           | A14NW<br>(NE)                                   | 352                                | 3       | 369400<br>424000 |
| 61        | Property Type:<br>Location:<br>Authority:<br>Pollutant:<br>Note:<br>Incident Date:<br>Incident Reference:<br>Catchment Area:<br>Receiving Water:<br>Cause of Incident:<br>Incident Severity: | to Controlled Waters<br>Not Given<br>Lancashire<br>Environment Agency, North West Region<br>Chemicals - Other Organic<br>River Darwen; Trade Effluent<br>10th July 1996<br>96430124<br>Darwen<br>Not Given<br>Not Given<br>Category 3 - Minor Incident<br>Located by supplier to within 100m                         | A18SW<br>(NW)                                   | 380                                | 3       | 368700<br>424200 |

### **Envirocheck**<sup>®</sup> LANDMARK INFORMATION GROUP\*

| Map<br>ID |                                                                                                                                                                                              | Details                                                                                                                                                                                                                                                                                                                                                                   | Quadrant<br>Reference<br>(Compass<br>Direction) | Estimated<br>Distance<br>From Site | Contact | NGR              |
|-----------|----------------------------------------------------------------------------------------------------------------------------------------------------------------------------------------------|---------------------------------------------------------------------------------------------------------------------------------------------------------------------------------------------------------------------------------------------------------------------------------------------------------------------------------------------------------------------------|-------------------------------------------------|------------------------------------|---------|------------------|
| 62        | Property Type:<br>Location:<br>Authority:<br>Pollutant:<br>Note:<br>Incident Date:<br>Incident Reference:<br>Catchment Area:<br>Receiving Water:<br>Cause of Incident:<br>Incident Severity: | to Controlled Waters<br>Landfill/Waste Disposal Site<br>Goosehouse Lanefill & , Wolstenholme Bronze Ponders<br>Environment Agency, North West Region<br>Miscellaneous - Tip Leachate<br>Not Supplied<br>3rd March 1998<br>CE980186<br>Darwen<br>Freshwater Stream/River<br>Poor Operational Practice<br>Category 3 - Minor Incident<br>Located by supplier to within 100m | A14NW<br>(E)                                    | 414                                | 3       | 369500<br>423800 |
| 63        | Property Type:<br>Location:<br>Authority:<br>Pollutant:<br>Note:<br>Incident Date:<br>Incident Reference:<br>Catchment Area:<br>Receiving Water:<br>Cause of Incident:<br>Incident Severity: | to Controlled Waters<br>Not Given<br>Lancashire<br>Environment Agency, North West Region<br>Not Given<br>River Darwen; None Pollution Found<br>25th July 1991<br>91320152<br>Darwen<br>Not Given<br>Category 3 - Minor Incident<br>Located by supplier to within 100m                                                                                                     | A8NW<br>(S)                                     | 445                                | 3       | 368800<br>423000 |
| 64        | Property Type:<br>Location:<br>Authority:<br>Pollutant:<br>Note:<br>Incident Date:<br>Incident Reference:<br>Catchment Area:<br>Receiving Water:<br>Cause of Incident:<br>Incident Severity: | to Controlled Waters<br>Not Given<br>Lancashire<br>Environment Agency, North West Region<br>Not Given<br>River Darwen<br>8th September 1991<br>91320201<br>Darwen<br>Not Given<br>Not Given<br>Category 3 - Minor Incident<br>Located by supplier to within 100m                                                                                                          | A8NW<br>(S)                                     | 448                                | 3       | 368900<br>423000 |
| 65        | Property Type:<br>Location:<br>Authority:<br>Pollutant:<br>Note:<br>Incident Date:<br>Incident Reference:<br>Catchment Area:<br>Receiving Water:<br>Cause of Incident:<br>Incident Severity: | to Controlled Waters<br>Not Given<br>Location Description Not Available<br>Environment Agency, North West Region<br>Miscellaneous - Unknown<br>River Darwen<br>2nd May 1991<br>91330103<br>Darwen<br>Not Given<br>Unknown<br>Category 3 - Minor Incident<br>Located by supplier to within 100m                                                                            | A8NW<br>(S)                                     | 464                                | 3       | 368700<br>423000 |
| 66        | Property Type:<br>Location:<br>Authority:<br>Pollutant:<br>Note:<br>Incident Date:<br>Incident Reference:<br>Catchment Area:<br>Receiving Water:<br>Cause of Incident:<br>Incident Severity: | to Controlled Waters<br>Not Given<br>Lancashire<br>Environment Agency, North West Region<br>Unknown<br>River Darwen; Solvent<br>27th October 1996<br>96430188<br>Darwen<br>Not Given<br>Other Incident/Unknown<br>Category 3 - Minor Incident<br>Located by supplier to within 100m                                                                                       | A12NE<br>(NW)                                   | 497                                | 3       | 368400<br>424000 |
| 67        | Property Type:<br>Location:<br>Authority:<br>Pollutant:<br>Note:<br>Incident Date:<br>Incident Reference:<br>Catchment Area:<br>Receiving Water:<br>Cause of Incident:<br>Incident Severity: | to Controlled Waters<br>Not Given<br>Location Description Not Available<br>Environment Agency, North West Region<br>Miscellaneous - Inert Suspended Solids<br>River Darwen<br>30th March 1995<br>95430119<br>Darwen<br>Not Given<br>Poor Operational Practice<br>Category 3 - Minor Incident<br>Located by supplier to within 100m                                        | A18NW<br>(N)                                    | 513                                | 3       | 368900<br>424395 |

LANDMARK INFORMATION GROUP<sup>®</sup>

| Map<br>ID |                                                                                                                                                                                              | Details                                                                                                                                                                                                                                                                                                                                        | Quadrant<br>Reference<br>(Compass<br>Direction) | Estimated<br>Distance<br>From Site | Contact | NGR              |
|-----------|----------------------------------------------------------------------------------------------------------------------------------------------------------------------------------------------|------------------------------------------------------------------------------------------------------------------------------------------------------------------------------------------------------------------------------------------------------------------------------------------------------------------------------------------------|-------------------------------------------------|------------------------------------|---------|------------------|
| 67        | Property Type:<br>Location:<br>Authority:<br>Pollutant:<br>Note:<br>Incident Date:<br>Incident Reference:<br>Catchment Area:<br>Receiving Water:<br>Cause of Incident:<br>Incident Severity: | to Controlled Waters<br>Water Company Sewage: Sewage Treatment Works<br>Location Description Not Available<br>Environment Agency, North West Region<br>Sewage - Treated Effluent<br>River Darwen<br>9th November 1993<br>93320310<br>Darwen<br>Not Given<br>Unknown<br>Category 2 - Significant Incident<br>Located by supplier to within 100m | A18NW<br>(N)                                    | 518                                | 3       | 368900<br>424400 |
| 68        | Property Type:<br>Location:<br>Authority:<br>Pollutant:<br>Note:<br>Incident Date:<br>Incident Reference:<br>Catchment Area:<br>Receiving Water:<br>Cause of Incident:<br>Incident Severity: | to Controlled Waters<br>Paper Industry<br>Lower Eccleshill Road, DARWEN<br>Environment Agency, North West Region<br>Miscellaneous - Foam<br>Davyfield Brook; Foam<br>7th January 1997<br>97430001<br>Darwen<br>Freshwater Stream/River<br>High Flow<br>Category 3 - Minor Incident<br>Located by supplier to within 100m                       | A18NE<br>(N)                                    | 520                                | 3       | 369000<br>424395 |
| 68        | Property Type:<br>Location:<br>Authority:<br>Pollutant:<br>Note:<br>Incident Date:<br>Incident Reference:<br>Catchment Area:<br>Receiving Water:<br>Cause of Incident:<br>Incident Severity: | to Controlled Waters<br>Not Given<br>Lancashire<br>Environment Agency, North West Region<br>Unknown<br>Not Supplied<br>17th August 1995<br>95430209<br>Darwen<br>Not Given<br>Other Incident/Unknown<br>Category 3 - Minor Incident<br>Located by supplier to within 100m                                                                      | A18NE<br>(N)                                    | 525                                | 3       | 369000<br>424400 |
| 69        | Property Type:<br>Location:<br>Authority:<br>Pollutant:<br>Note:<br>Incident Date:<br>Incident Reference:<br>Catchment Area:<br>Receiving Water:<br>Cause of Incident:<br>Incident Severity: | to Controlled Waters<br>Not Given<br>Duckworth Street, DARWEN<br>Environment Agency, North West Region<br>Miscellaneous - Unknown<br>Not Supplied<br>29th September 1998<br>CE980896<br>Darwen<br>Freshwater Stream/River<br>Unknown<br>Category 3 - Minor Incident<br>Located by supplier to within 100m                                      | A8SW<br>(S)                                     | 545                                | 3       | 368800<br>422900 |
| 70        | Property Type:<br>Location:<br>Authority:<br>Pollutant:<br>Note:<br>Incident Date:<br>Incident Reference:<br>Catchment Area:<br>Receiving Water:<br>Cause of Incident:<br>Incident Severity: | to Controlled Waters<br>Not Given<br>Location Description Not Available<br>Environment Agency, North West Region<br>Industrial Effluent<br>Tributary Daveyfield Br; Organic/Metals<br>12th September 1991<br>91320236<br>Darwen<br>Not Given<br>Unknown<br>Category 2 - Significant Incident<br>Located by supplier to within 100m             | A19SW<br>(NE)                                   | 546                                | 3       | 369500<br>424195 |
| 70        | Property Type:<br>Location:<br>Authority:<br>Pollutant:<br>Note:<br>Incident Date:<br>Incident Reference:<br>Catchment Area:<br>Receiving Water:<br>Cause of Incident:<br>Incident Severity: | to Controlled Waters<br>Not Given<br>Location Description Not Available<br>Environment Agency, North West Region<br>Industrial Effluent<br>Tributary Daveyfield Br; Organic/Metals<br>12th September 1991<br>91320205<br>Darwen<br>Not Given<br>Unknown<br>Category 2 - Significant Incident<br>Located by supplier to within 100m             | A19SW<br>(NE)                                   | 549                                | 3       | 369500<br>424200 |

LANDMARK INFORMATION GROUP\*

| Map<br>ID |                                                                                                                                                                                              | Details                                                                                                                                                                                                                                                                                                                                                        | Quadrant<br>Reference<br>(Compass<br>Direction) | Estimated<br>Distance<br>From Site | Contact | NGR              |
|-----------|----------------------------------------------------------------------------------------------------------------------------------------------------------------------------------------------|----------------------------------------------------------------------------------------------------------------------------------------------------------------------------------------------------------------------------------------------------------------------------------------------------------------------------------------------------------------|-------------------------------------------------|------------------------------------|---------|------------------|
| 70        | Property Type:<br>Location:<br>Authority:<br>Pollutant:<br>Note:<br>Incident Date:<br>Incident Reference:<br>Catchment Area:<br>Receiving Water:<br>Cause of Incident:<br>Incident Severity: | to Controlled Waters<br>Not Given<br>Location Description Not Available<br>Environment Agency, North West Region<br>Industrial Effluent<br>Tributary Daveyfield Br; Organics/Metals<br>9th September 1991<br>91320204<br>Darwen<br>Not Given<br>Unknown<br>Category 2 - Significant Incident<br>Located by supplier to within 100m                             | A19SW<br>(NE)                                   | 550                                | 3       | 369505<br>424195 |
| 70        | Property Type:<br>Location:<br>Authority:<br>Pollutant:<br>Note:<br>Incident Date:<br>Incident Reference:<br>Catchment Area:<br>Receiving Water:<br>Cause of Incident:<br>Incident Severity: | to Controlled Waters<br>Not Given<br>Location Description Not Available<br>Environment Agency, North West Region<br>Industrial Effluent<br>Tributary Daveyfield Br; Organics/Metals<br>9th September 1991<br>91320237<br>Darwen<br>Not Given<br>Unknown<br>Category 2 - Significant Incident<br>Located by supplier to within 100m                             | A19SW<br>(NE)                                   | 553                                | 3       | 369505<br>424200 |
| 71        | Property Type:<br>Location:<br>Authority:<br>Pollutant:<br>Note:<br>Incident Date:<br>Incident Reference:<br>Catchment Area:<br>Receiving Water:<br>Cause of Incident:<br>Incident Severity: | to Controlled Waters<br>Not Given<br>Lancashire<br>Environment Agency, North West Region<br>Unknown<br>Methyl Methaerylate<br>16th April 1996<br>96430059<br>Darwen<br>Not Given<br>Other Incident/Unknown<br>Category 3 - Minor Incident<br>Located by supplier to within 100m                                                                                | A8SW<br>(S)                                     | 561                                | 3       | 368700<br>422900 |
| 72        | Property Type:<br>Location:<br>Authority:<br>Pollutant:<br>Note:<br>Incident Date:<br>Incident Reference:<br>Catchment Area:<br>Receiving Water:<br>Cause of Incident:<br>Incident Severity: | to Controlled Waters<br>Not Given<br>Lancashire<br>Environment Agency, North West Region<br>Rubble/Litter Or Solids<br>Tributary River Darwen; Rubbish<br>10th April 1996<br>96430078<br>Darwen<br>Not Given<br>Not Given<br>Category 3 - Minor Incident<br>Located by supplier to within 100m                                                                 | A17SE<br>(NW)                                   | 584                                | 3       | 368500<br>424300 |
| 73        | Property Type:<br>Location:<br>Authority:<br>Pollutant:<br>Note:<br>Incident Date:<br>Incident Reference:<br>Catchment Area:<br>Receiving Water:<br>Cause of Incident:<br>Incident Severity: | to Controlled Waters<br>Construction<br>Daveyfield Brook, Lower Eccleshill Road<br>Environment Agency, North West Region<br>Miscellaneous - Inert Suspended Solids<br>Not Supplied<br>24th February 1998<br>CE980159<br>Darwen<br>Freshwater Stream/River<br>Deliberate Disposal To Drain<br>Category 3 - Minor Incident<br>Located by supplier to within 100m | A18NW<br>(N)                                    | 618                                | 3       | 368900<br>424500 |
| 74        | Property Type:<br>Location:<br>Authority:<br>Pollutant:<br>Note:<br>Incident Date:<br>Incident Reference:<br>Catchment Area:<br>Receiving Water:<br>Cause of Incident:<br>Incident Severity: | to Controlled Waters<br>Construction<br>Davefold Brook<br>Environment Agency, North West Region<br>Miscellaneous - Inert Suspended Solids<br>Silt<br>5th June 1998<br>CE980504<br>Darwen<br>Freshwater Stream/River<br>Deliberate Disposal To Drain<br>Category 3 - Minor Incident<br>Located by supplier to within 100m                                       | A18NE<br>(N)                                    | 629                                | 3       | 369005<br>424505 |

### **Envirocheck**<sup>®</sup> LANDMARK INFORMATION GROUP\*

| Map<br>ID |                                                                                                                                                                                                                      | Details                                                                                                                                                                                                                                                                                                                                  | Quadrant<br>Reference<br>(Compass<br>Direction) | Estimated<br>Distance<br>From Site | Contact | NGR              |
|-----------|----------------------------------------------------------------------------------------------------------------------------------------------------------------------------------------------------------------------|------------------------------------------------------------------------------------------------------------------------------------------------------------------------------------------------------------------------------------------------------------------------------------------------------------------------------------------|-------------------------------------------------|------------------------------------|---------|------------------|
|           | Pollution Incidents                                                                                                                                                                                                  | to Controlled Waters                                                                                                                                                                                                                                                                                                                     |                                                 |                                    |         |                  |
| 75        | Property Type:<br>Location:<br>Authority:<br>Pollutant:<br>Note:<br>Incident Date:<br>Incident Reference:<br>Catchment Area:<br>Receiving Water:<br>Cause of Incident:<br>Incident Severity:<br>Positional Accuracy: | Not Given<br>Lancashire<br>Environment Agency, North West Region<br>Miscellaneous - Inert Suspended Solids<br>Daveyfield Brook; Silt<br>12th June 1996<br>96430098<br>Darwen<br>Not Given<br>In River Works<br>Category 2 - Significant Incident<br>Located by supplier to within 100m                                                   | A18NE<br>(N)                                    | 641                                | 3       | 369100<br>424495 |
|           | Pollution Incidents                                                                                                                                                                                                  | to Controlled Waters                                                                                                                                                                                                                                                                                                                     |                                                 |                                    |         |                  |
| 75        | Property Type:<br>Location:<br>Authority:<br>Pollutant:<br>Note:<br>Incident Date:<br>Incident Reference:<br>Catchment Area:<br>Receiving Water:<br>Cause of Incident:<br>Incident Severity:<br>Positional Accuracy: | Not Given<br>Lancashire<br>Environment Agency, North West Region<br>Miscellaneous - Inert Suspended Solids<br>Daveyfield Brook; Silt<br>11th June 1996<br>96430096<br>Darwen<br>Not Given<br>High Flow<br>Category 3 - Minor Incident<br>Located by supplier to within 100m                                                              | A18NE<br>(N)                                    | 645                                | 3       | 369100<br>424500 |
|           | Pollution Incidents                                                                                                                                                                                                  | to Controlled Waters                                                                                                                                                                                                                                                                                                                     |                                                 |                                    |         |                  |
| 76        | Property Type:<br>Location:<br>Authority:<br>Pollutant:<br>Note:<br>Incident Date:<br>Incident Reference:<br>Catchment Area:<br>Receiving Water:<br>Cause of Incident:<br>Incident Severity:<br>Positional Accuracy: | Water Company Sewage: Water Distribution System<br>Quaker Lane , DARWEN<br>Environment Agency, North West Region<br>Chlorinated Water<br>River Darwen; Soil/Grit<br>18th March 1997<br>97430049<br>Darwen<br>Freshwater Stream/River<br>Accidental Spillage/Leakage<br>Category 3 - Minor Incident<br>Located by supplier to within 100m | A9NW<br>(SE)                                    | 704                                | 3       | 369400<br>423000 |
| 77        | Property Type:<br>Location:<br>Authority:<br>Pollutant:<br>Note:<br>Incident Date:<br>Incident Reference:<br>Catchment Area:<br>Receiving Water:<br>Cause of Incident:<br>Incident Severity:                         | to Controlled Waters<br>Construction<br>Davey Brook, Lower Eccleshill<br>Environment Agency, North West Region<br>Miscellaneous - Inert Suspended Solids<br>Silt<br>19th May 1998<br>CE980393<br>Darwen<br>Freshwater Stream/River<br>In River Works<br>Category 3 - Minor Incident<br>Located by supplier to within 100m                | A18NW<br>(N)                                    | 713                                | 3       | 368900<br>424595 |
|           | Pollution Incidents                                                                                                                                                                                                  | to Controlled Waters                                                                                                                                                                                                                                                                                                                     |                                                 |                                    |         |                  |
| 77        | Catchment Area:<br>Receiving Water:<br>Cause of Incident:<br>Incident Severity:                                                                                                                                      | Construction<br>River Darwen, Lower Eccleshill Road, Adjacent M65 Motorway<br>Environment Agency, North West Region<br>Miscellaneous - Inert Suspended Solids<br>Not Supplied<br>27th April 1998<br>CE980444<br>Darwen<br>Freshwater Stream/River<br>In River Works<br>Category 3 - Minor Incident<br>Located by supplier to within 100m | A18NW<br>(N)                                    | 713                                | 3       | 368905<br>424595 |
|           | Pollution Incidents                                                                                                                                                                                                  | to Controlled Waters                                                                                                                                                                                                                                                                                                                     |                                                 |                                    |         |                  |
| 77        | Catchment Area:<br>Receiving Water:<br>Cause of Incident:<br>Incident Severity:                                                                                                                                      | Not Given<br>Lancashire<br>Environment Agency, North West Region<br>Chemicals - Paints / Dyes<br>River Darwen; Trade Effluent<br>14th October 1996<br>96430180<br>Darwen<br>Not Given<br>Sewer Maintenance<br>Category 3 - Minor Incident<br>Located by supplier to within 100m                                                          | A18NW<br>(N)                                    | 718                                | 3       | 368900<br>424600 |

LANDMARK INFORMATION GROUP\*

| Map<br>ID |                                                                                                                                                                                              | Details                                                                                                                                                                                                                                                                                                                                        | Quadrant<br>Reference<br>(Compass<br>Direction) | Estimated<br>Distance<br>From Site | Contact | NGR              |
|-----------|----------------------------------------------------------------------------------------------------------------------------------------------------------------------------------------------|------------------------------------------------------------------------------------------------------------------------------------------------------------------------------------------------------------------------------------------------------------------------------------------------------------------------------------------------|-------------------------------------------------|------------------------------------|---------|------------------|
| 78        | Property Type:<br>Location:<br>Authority:<br>Pollutant:<br>Note:<br>Incident Date:<br>Incident Reference:<br>Catchment Area:<br>Receiving Water:<br>Cause of Incident:<br>Incident Severity: | to Controlled Waters<br>Water Company Sewage: Sewage Treatment Works<br>Location Description Not Available<br>Environment Agency, North West Region<br>Sewage - Treated Effluent<br>River Darwen<br>28th January 1992<br>92320025<br>Darwen<br>Not Given<br>Unknown<br>Category 2 - Significant Incident<br>Located by supplier to within 100m | A18NE<br>(N)                                    | 718                                | 3       | 369000<br>424595 |
| 78        | Property Type:<br>Location:<br>Authority:<br>Pollutant:<br>Note:<br>Incident Date:<br>Incident Reference:<br>Catchment Area:<br>Receiving Water:<br>Cause of Incident:<br>Incident Severity: | to Controlled Waters<br>Not Given<br>Location Description Not Available<br>Environment Agency, North West Region<br>Miscellaneous - Inert Suspended Solids<br>River Darwen<br>14th November 1995<br>95430294<br>Darwen<br>Not Given<br>Land Runoff<br>Category 2 - Significant Incident<br>Located by supplier to within 100m                  | A18NE<br>(N)                                    | 719                                | 3       | 369005<br>424595 |
| 79        | Property Type:<br>Location:<br>Authority:<br>Pollutant:<br>Note:<br>Incident Date:<br>Incident Reference:<br>Catchment Area:<br>Receiving Water:<br>Cause of Incident:<br>Incident Severity: | to Controlled Waters<br>Water Company Sewage: Sewage Treatment Works<br>Location Description Not Available<br>Environment Agency, North West Region<br>Sewage - Treated Effluent<br>River Darwen<br>15th April 1993<br>93320119<br>Darwen<br>Not Given<br>Unknown<br>Category 2 - Significant Incident<br>Located by supplier to within 100m   | A17NE<br>(NW)                                   | 740                                | 3       | 368500<br>424500 |
| 80        | Property Type:<br>Location:<br>Authority:<br>Pollutant:<br>Note:<br>Incident Date:<br>Incident Reference:<br>Catchment Area:<br>Receiving Water:<br>Cause of Incident:<br>Incident Severity: | to Controlled Waters<br>Not Given<br>Location Description Not Available<br>Environment Agency, North West Region<br>Chemicals - Unknown<br>River Darwen; Sewerage<br>29th June 1994<br>94430123<br>Darwen<br>Not Given<br>Wrong Connection<br>Category 2 - Significant Incident<br>Located by supplier to within 100m                          | A8SW<br>(S)                                     | 747                                | 3       | 368900<br>422700 |
| 81        | Property Type:<br>Location:<br>Authority:<br>Pollutant:<br>Note:<br>Incident Date:<br>Incident Reference:<br>Catchment Area:<br>Receiving Water:<br>Cause of Incident:<br>Incident Severity: | to Controlled Waters<br>Not Given<br>Lancashire<br>Environment Agency, North West Region<br>Rubble/Litter Or Solids<br>Tributary Sunnyhurst Bk; Building Material<br>8th March 1996<br>96430034<br>Darwen<br>Not Given<br>Miscellaneous/Other Pollution Type<br>Category 3 - Minor Incident<br>Located by supplier to within 100m              | A7NW<br>(SW)                                    | 748                                | 3       | 368100<br>423300 |
| 82        | Property Type:<br>Location:<br>Authority:<br>Pollutant:<br>Note:<br>Incident Date:<br>Incident Reference:<br>Catchment Area:<br>Receiving Water:<br>Cause of Incident:<br>Incident Severity: | to Controlled Waters<br>Not Given<br>Location Description Not Available<br>Environment Agency, North West Region<br>Oils - Diesel (Including Agricultural)<br>Daveyfield Brook<br>30th September 1991<br>91320218<br>Darwen<br>Not Given<br>Unknown<br>Category 2 - Significant Incident<br>Located by supplier to within 100m                 | A19NW<br>(NE)                                   | 761                                | 3       | 369600<br>424400 |

### **Envirocheck**<sup>®</sup> LANDMARK INFORMATION GROUP\*

| Map<br>ID |                                                                                                                                                                                                                      | Details                                                                                                                                                                                                                                                                                                     | Quadrant<br>Reference<br>(Compass<br>Direction) | Estimated<br>Distance<br>From Site | Contact | NGR              |
|-----------|----------------------------------------------------------------------------------------------------------------------------------------------------------------------------------------------------------------------|-------------------------------------------------------------------------------------------------------------------------------------------------------------------------------------------------------------------------------------------------------------------------------------------------------------|-------------------------------------------------|------------------------------------|---------|------------------|
|           | Pollution Incidents                                                                                                                                                                                                  | to Controlled Waters                                                                                                                                                                                                                                                                                        |                                                 |                                    |         |                  |
| 83        | Property Type:<br>Location:<br>Authority:<br>Pollutant:<br>Note:<br>Incident Date:<br>Incident Reference:<br>Catchment Area:<br>Receiving Water:<br>Cause of Incident:<br>Incident Severity:<br>Positional Accuracy: | Not Given<br>Location Description Not Available<br>Environment Agency, North West Region<br>Oils - Diesel (Including Agricultural)<br>Moss Brook<br>30th May 1995<br>95430149<br>Darwen<br>Not Given<br>Vandalism<br>Category 2 - Significant Incident<br>Located by supplier to within 100m                | A12NW<br>(W)                                    | 774                                | 3       | 368100<br>424000 |
|           | Pollution Incidents                                                                                                                                                                                                  | to Controlled Waters                                                                                                                                                                                                                                                                                        |                                                 |                                    |         |                  |
| 84        | ,                                                                                                                                                                                                                    | Not Given<br>Green House Lane, DARWEN<br>Environment Agency, North West Region<br>Not Given<br>12th February 1999<br>1713<br>Darwen<br>Not Given<br>Not Given<br>Category 3 - Minor Incident<br>Located by supplier to within 10m                                                                           | A23SE<br>(N)                                    | 822                                | 3       | 369000<br>424700 |
|           | Pollution Incidents                                                                                                                                                                                                  | to Controlled Waters                                                                                                                                                                                                                                                                                        |                                                 |                                    |         |                  |
| 85        | Property Type:<br>Location:<br>Authority:<br>Pollutant:<br>Note:<br>Incident Date:<br>Incident Reference:<br>Catchment Area:<br>Receiving Water:<br>Cause of Incident:<br>Incident Severity:<br>Positional Accuracy: | Construction<br>Moss Brook Farm , DARWEN<br>Environment Agency, North West Region<br>Oils - Diesel (Including Agricultural)<br>Diesel; Moss Brook<br>18th September 1997<br>97430151<br>Darwen<br>Freshwater Stream/River<br>Vandalism<br>Category 3 - Minor Incident<br>Located by supplier to within 100m | A17SW<br>(NW)                                   | 854                                | 3       | 368100<br>424195 |
|           | Pollution Incidents                                                                                                                                                                                                  | to Controlled Waters                                                                                                                                                                                                                                                                                        |                                                 |                                    |         |                  |
| 85        | Property Type:<br>Location:<br>Authority:<br>Pollutant:<br>Note:<br>Incident Date:<br>Incident Reference:<br>Catchment Area:<br>Receiving Water:<br>Cause of Incident:<br>Incident Severity:<br>Positional Accuracy: | Not Given<br>Location Description Not Available<br>Environment Agency, North West Region<br>Miscellaneous - Inert Suspended Solids<br>Moss Brook<br>22nd December 1995<br>95430310<br>Darwen<br>Not Given<br>Land Runoff<br>Category 2 - Significant Incident<br>Located by supplier to within 100m         | A17SW<br>(NW)                                   | 857                                | 3       | 368100<br>424200 |
|           | Pollution Incidents                                                                                                                                                                                                  | to Controlled Waters                                                                                                                                                                                                                                                                                        |                                                 |                                    |         |                  |
| 86        | Property Type:<br>Location:<br>Authority:<br>Pollutant:<br>Note:<br>Incident Date:<br>Incident Reference:<br>Catchment Area:<br>Receiving Water:<br>Cause of Incident:<br>Incident Severity:<br>Positional Accuracy: | Not Given<br>Location Description Not Available<br>Environment Agency, North West Region<br>Oils - Gas Oil<br>Scotshaw Brook<br>18th October 1994<br>94430202<br>Darwen<br>Not Given<br>Vandalism<br>Category 2 - Significant Incident<br>Located by supplier to within 100m                                | A17NE<br>(NW)                                   | 860                                | 3       | 368305<br>424495 |
|           | Pollution Incidents                                                                                                                                                                                                  | to Controlled Waters                                                                                                                                                                                                                                                                                        |                                                 |                                    |         |                  |
| 86        | Catchment Area:<br>Receiving Water:<br>Cause of Incident:<br>Incident Severity:                                                                                                                                      | Not Given<br>Location Description Not Available<br>Environment Agency, North West Region<br>Miscellaneous - Unknown<br>Cadshaw Brook<br>13th May 1991<br>91320094<br>Darwen<br>Not Given<br>Unknown<br>Category 2 - Significant Incident<br>Located by supplier to within 100m                              | A17NE<br>(NW)                                   | 863                                | 3       | 368300<br>424495 |

# • LANDMARK INFORMATION GROUP\*

| Map<br>ID |                                                                                                                                                                                                                      | Details                                                                                                                                                                                                                                                                                                              | Quadrant<br>Reference<br>(Compass<br>Direction) | Estimated<br>Distance<br>From Site | Contact | NGR              |
|-----------|----------------------------------------------------------------------------------------------------------------------------------------------------------------------------------------------------------------------|----------------------------------------------------------------------------------------------------------------------------------------------------------------------------------------------------------------------------------------------------------------------------------------------------------------------|-------------------------------------------------|------------------------------------|---------|------------------|
|           | Pollution Incidents                                                                                                                                                                                                  | to Controlled Waters                                                                                                                                                                                                                                                                                                 |                                                 |                                    |         |                  |
| 86        | Property Type:<br>Location:<br>Authority:<br>Pollutant:<br>Note:<br>Incident Date:<br>Incident Reference:<br>Catchment Area:<br>Receiving Water:<br>Cause of Incident:<br>Incident Severity:                         | Private Sewage (Non-PLC): Sewerage Systems<br>Location Description Not Available<br>Environment Agency, North West Region<br>Unknown Sewage<br>Scotshaw Brook<br>14th October 1993<br>93320298<br>Darwen<br>Not Given<br>Unknown<br>Category 2 - Significant Incident<br>Located by supplier to within 100m          | A17NE<br>(NW)                                   | 867                                | 3       | 368300<br>424500 |
|           | Pollution Incidents                                                                                                                                                                                                  | to Controlled Waters                                                                                                                                                                                                                                                                                                 |                                                 |                                    |         |                  |
| 87        |                                                                                                                                                                                                                      | Darwen<br>Not Given<br>Land Runoff<br>Category 2 - Significant Incident<br>Located by supplier to within 100m                                                                                                                                                                                                        | A17NE<br>(NW)                                   | 875                                | 3       | 368400<br>424595 |
|           | Pollution Incidents                                                                                                                                                                                                  | to Controlled Waters                                                                                                                                                                                                                                                                                                 |                                                 |                                    |         |                  |
| 87        | Property Type:<br>Location:<br>Authority:<br>Pollutant:<br>Note:<br>Incident Date:<br>Incident Reference:<br>Catchment Area:<br>Receiving Water:<br>Cause of Incident:<br>Incident Severity:<br>Positional Accuracy: | Not Given<br>Location Description Not Available<br>Environment Agency, North West Region<br>Miscellaneous - Inert Suspended Solids<br>Scotshaw Brook<br>4th December 1995<br>95430291<br>Darwen<br>Not Given<br>Poor Operational Practice<br>Category 2 - Significant Incident<br>Located by supplier to within 100m | A17NE<br>(NW)                                   | 879                                | 3       | 368400<br>424600 |
|           | Pollution Incidents                                                                                                                                                                                                  | to Controlled Waters                                                                                                                                                                                                                                                                                                 |                                                 |                                    |         |                  |
| 88        | Property Type:<br>Location:<br>Authority:<br>Pollutant:<br>Note:<br>Incident Date:<br>Incident Reference:<br>Catchment Area:<br>Receiving Water:<br>Cause of Incident:<br>Incident Severity:<br>Positional Accuracy: | Not Given<br>Lancashire<br>Environment Agency, North West Region<br>Miscellaneous - Inert Suspended Solids<br>Scotshaw Bk And Darwen; Silt<br>18th January 1996<br>96430013<br>Darwen<br>Not Given<br>Not Given<br>Category 2 - Significant Incident<br>Located by supplier to within 100m                           | A17NE<br>(NW)                                   | 937                                | 3       | 368300<br>424595 |
|           | Pollution Incidents                                                                                                                                                                                                  | to Controlled Waters                                                                                                                                                                                                                                                                                                 |                                                 |                                    |         |                  |
| 88        | Property Type:<br>Location:<br>Authority:<br>Pollutant:<br>Note:<br>Incident Date:<br>Incident Reference:<br>Catchment Area:<br>Receiving Water:<br>Cause of Incident:<br>Incident Severity:<br>Positional Accuracy: | Not Given<br>Location Description Not Available<br>Environment Agency, North West Region<br>Industrial Effluent<br>Scotshaw Brook<br>26th October 1993<br>93320302<br>Darwen<br>Not Given<br>Unknown<br>Category 2 - Significant Incident<br>Located by supplier to within 100m                                      | A17NE<br>(NW)                                   | 941                                | 3       | 368300<br>424600 |
|           | Pollution Incidents                                                                                                                                                                                                  | to Controlled Waters                                                                                                                                                                                                                                                                                                 |                                                 |                                    |         |                  |
| 89        | Property Type:<br>Location:<br>Authority:<br>Pollutant:<br>Note:<br>Incident Date:<br>Incident Reference:<br>Catchment Area:<br>Receiving Water:<br>Cause of Incident:<br>Incident Severity:<br>Positional Accuracy: | Construction: Construction Of Buildings<br>Branch Road, Lancashire<br>Environment Agency, North West Region<br>Inert : Clays<br>Not Supplied<br>18th August 1999<br>31707<br>Not Given<br>Not Given<br>Human Actions : Operator Error<br>Category 3 - Minor Incident<br>Located by supplier to within 100m           | A23SW<br>(N)                                    | 942                                | 3       | 368700<br>424800 |