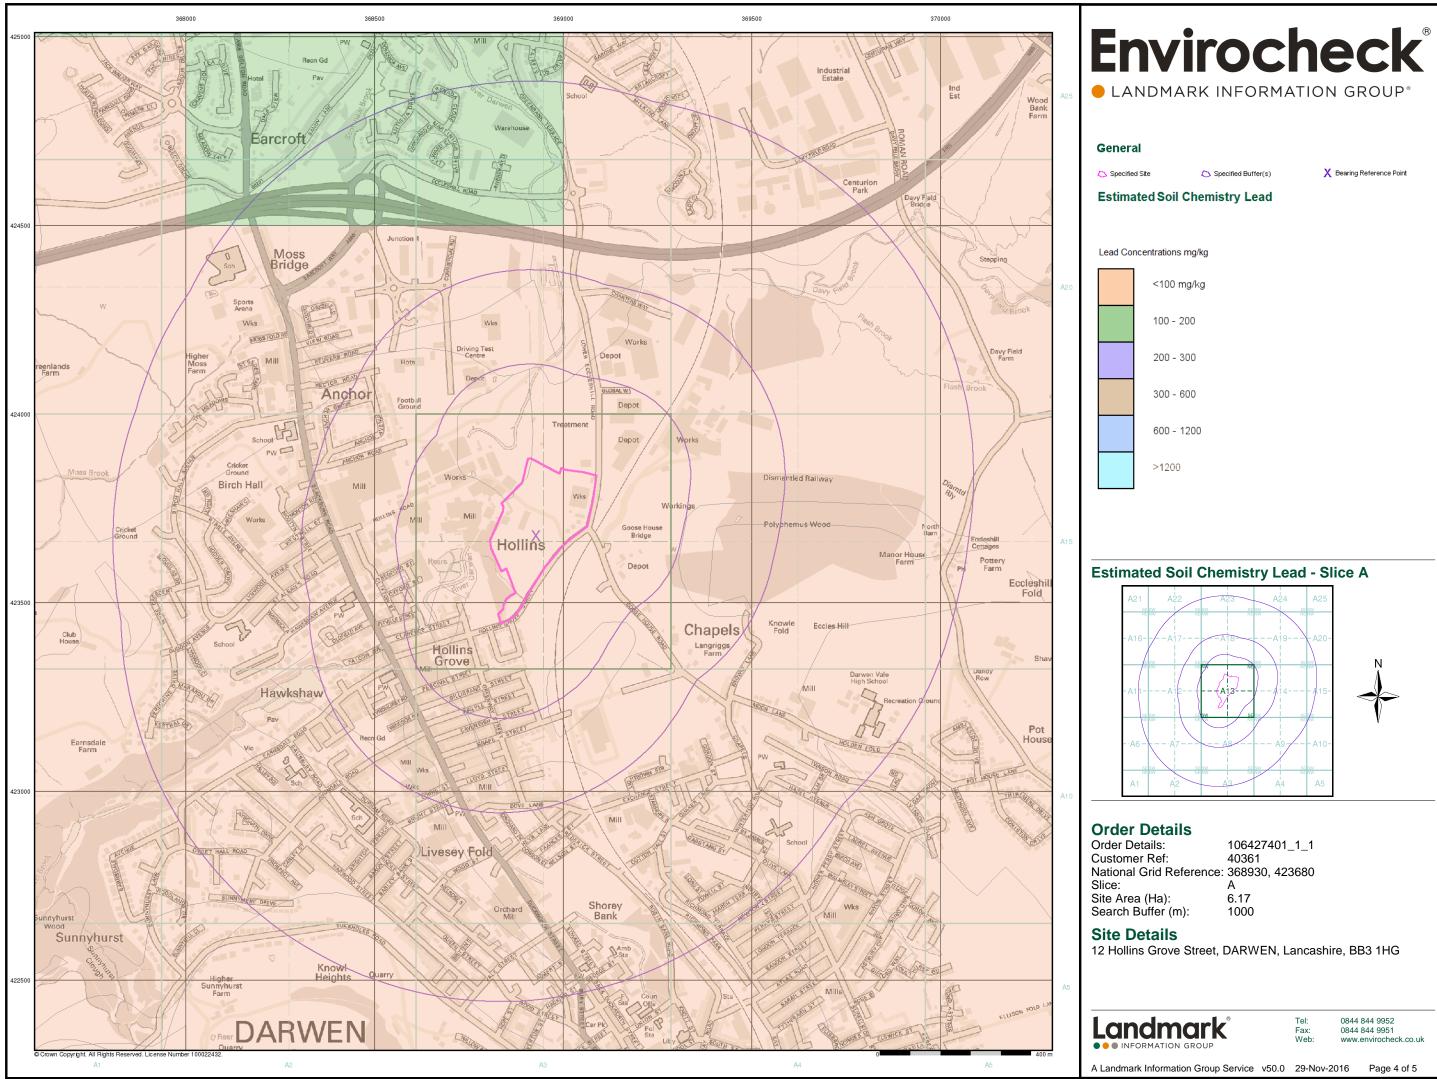

1000           |
|                          |                |

#### Site Details

12 Hollins Grove Street, DARWEN, Lancashire, BB3 1HG







# **Envirocheck**<sup>®</sup> LANDMARK INFORMATION GROUP\*

#### General

🔼 Specified Site

Specified Buffer(s)

X Bearing Reference Point

#### **Estimated Soil Chemistry Arsenic**

#### Arsenic Concentrations mg/kg







#### Site Details

12 Hollins Grove Street, DARWEN, Lancashire, BB3 1HG

1000



0844 844 9952 0844 844 9951 www.envirocheck.co.uk

A Landmark Information Group Service v50.0 29-Nov-2016 Page 1 of 5



#### General

🔼 Specified Site

C Specified Buffer(s)

X Bearing Reference Point

#### **Estimated Soil Chemistry Cadmium**

#### Cadmium Concentrations mg/kg





### 12 Hollins Grove Street, DARWEN, Lancashire, BB3 1HG





















# Envirocheck® LANDMARK INFORMATION GROUP<sup>®</sup>

# Lancashire And Furness Published 1891 - 1892 Source map scale - 1:500

The 1:500 scale Ordnance Survey mapping was introduced in 1855 as a replacement for the 1:528 scale and to compliment the 1:2500 scale that had been implemented in 1853. By 1895, the 1:500 scale covered most towns over a population of about 4000 at the time of survey, although very few towns were mapped more than once at this scale, and none have been since 1910. The 1:500 scale gives particular emphasis to such features as lamp posts, man holes, arched passages and minor building projections. Also often featured are divisions between tenements, interior ground floor layouts of public buildings, and on earlier plans, the functions of the various parts