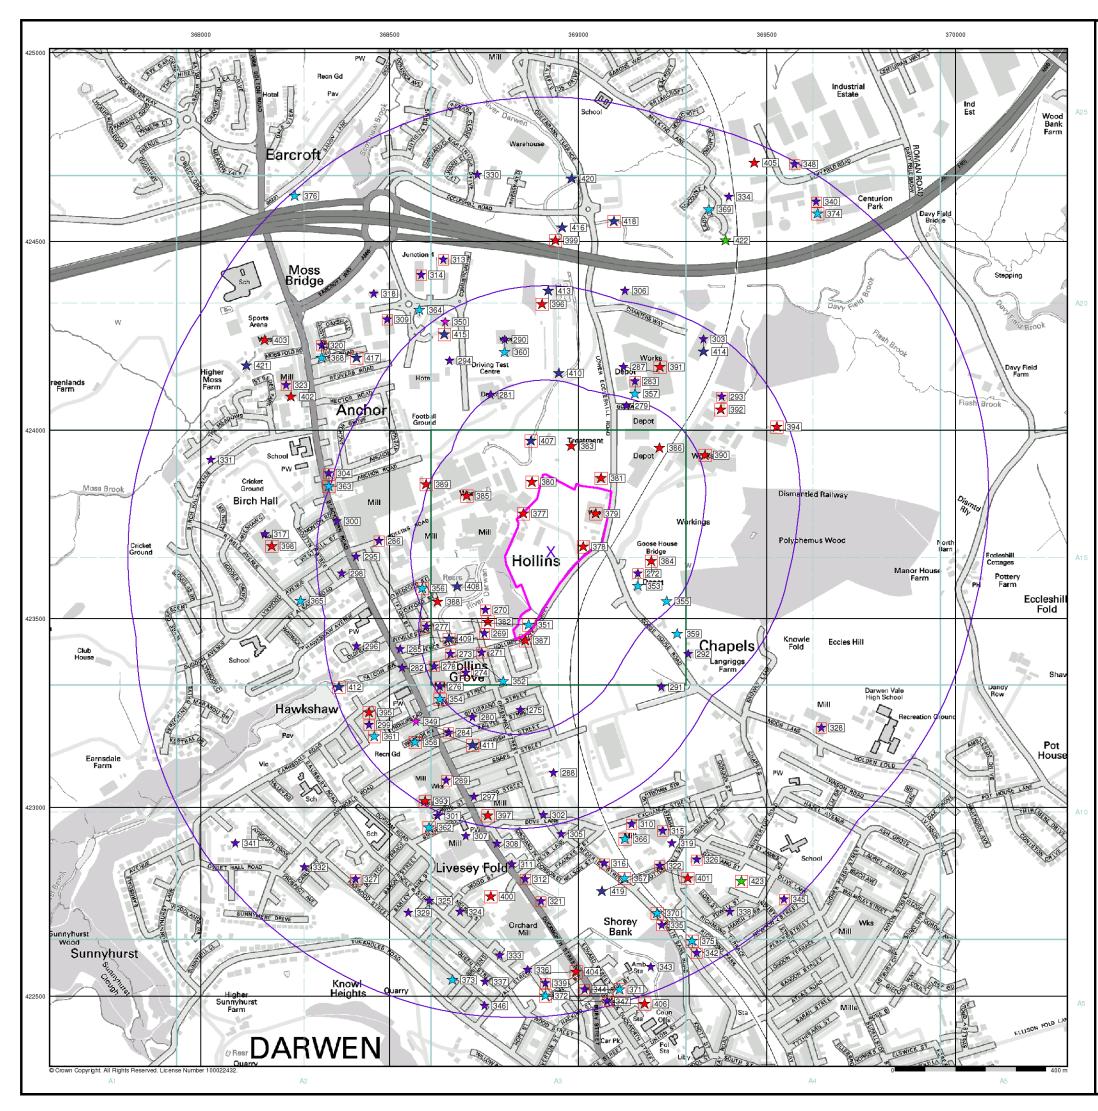

LANDMARK INFORMATION GROUP<sup>®</sup>

| Map<br>ID |                                                                                                                                                                                              | Details                                                                                                                                                                                                                                                                                                                                | Quadrant<br>Reference<br>(Compass<br>Direction) | Estimated<br>Distance<br>From Site | Contact | NGR              |
|-----------|----------------------------------------------------------------------------------------------------------------------------------------------------------------------------------------------|----------------------------------------------------------------------------------------------------------------------------------------------------------------------------------------------------------------------------------------------------------------------------------------------------------------------------------------|-------------------------------------------------|------------------------------------|---------|------------------|
| 44        | Property Type:<br>Location:<br>Authority:<br>Pollutant:<br>Note:<br>Incident Date:<br>Incident Reference:<br>Catchment Area:<br>Receiving Water:<br>Cause of Incident:<br>Incident Severity: | to Controlled Waters<br>Not Given<br>Location Description Not Available<br>Environment Agency, North West Region<br>Industrial Effluent<br>River Darwen; Chalk<br>8th July 1993<br>93320197<br>Darwen<br>Not Given<br>Unknown<br>Category 2 - Significant Incident<br>Located by supplier to within 100m                               | A13SW<br>(SW)                                   | 41                                 | 3       | 368800<br>423500 |
| 45        | Property Type:<br>Location:<br>Authority:<br>Pollutant:<br>Note:<br>Incident Date:<br>Incident Reference:<br>Catchment Area:<br>Receiving Water:<br>Cause of Incident:<br>Incident Severity: | to Controlled Waters<br>Abandoned mine<br>River Darwen And Hollins Paper, Mill Darwen<br>Environment Agency, North West Region<br>Mining Water<br>River Darwen; Mine Water Drainage<br>10th July 1997<br>97430120<br>Darwen<br>Freshwater Stream/River<br>Unknown<br>Category 3 - Minor Incident<br>Located by supplier to within 100m | A13NW<br>(W)                                    | 106                                | 3       | 368705<br>423695 |
| 45        | Property Type:<br>Location:<br>Authority:<br>Pollutant:<br>Note:<br>Incident Date:<br>Incident Reference:<br>Catchment Area:<br>Receiving Water:<br>Cause of Incident:<br>Incident Severity: | to Controlled Waters<br>Not Given<br>River Darwen, Adjacent Hollins Paper Mill, River Darwen<br>Environment Agency, North West Region<br>Miscellaneous - Unknown<br>Not Supplied<br>23rd January 1998<br>CE980133<br>Darwen<br>Freshwater Stream/River<br>Unknown<br>Category 3 - Minor Incident<br>Located by supplier to within 100m | A13NW<br>(W)                                    | 107                                | 3       | 368705<br>423700 |
| 45        | Property Type:<br>Location:<br>Authority:<br>Pollutant:<br>Note:<br>Incident Date:<br>Incident Reference:<br>Catchment Area:<br>Receiving Water:<br>Cause of Incident:<br>Incident Severity: | to Controlled Waters<br>Spillage; Accident - Static Site<br>Lancashire<br>Environment Agency, North West Region<br>Other Chemicals<br>River Darwen; Paper Pulp<br>16th May 1996<br>96430075<br>Darwen<br>Not Given<br>Not Given<br>Category 2 - Significant Incident<br>Located by supplier to within 100m                             | A13NW<br>(W)                                    | 111                                | 3       | 368700<br>423695 |
| 46        | Property Type:<br>Location:<br>Authority:<br>Pollutant:<br>Note:<br>Incident Date:<br>Incident Reference:<br>Catchment Area:<br>Receiving Water:<br>Cause of Incident:<br>Incident Severity: | to Controlled Waters<br>Not Given<br>Lancashire<br>Environment Agency, North West Region<br>Not Given<br>River Darwen<br>17th February 1993<br>93320052<br>Darwen<br>Not Given<br>Not Given<br>Category 3 - Minor Incident<br>Located by supplier to within 100m                                                                       | A13NW<br>(N)                                    | 113                                | 3       | 368905<br>423995 |
| 46        | Property Type:<br>Location:<br>Authority:<br>Pollutant:<br>Note:<br>Incident Date:<br>Incident Reference:<br>Catchment Area:<br>Receiving Water:<br>Cause of Incident:<br>Incident Severity: | to Controlled Waters<br>Not Given<br>Location Description Not Available<br>Environment Agency, North West Region<br>Miscellaneous - Inert Suspended Solids<br>River Darwen<br>17th April 1991<br>91320073<br>Darwen<br>Not Given<br>Unknown<br>Category 2 - Significant Incident<br>Located by supplier to within 100m                 | A13NW<br>(N)                                    | 114                                | 3       | 368900<br>423995 |