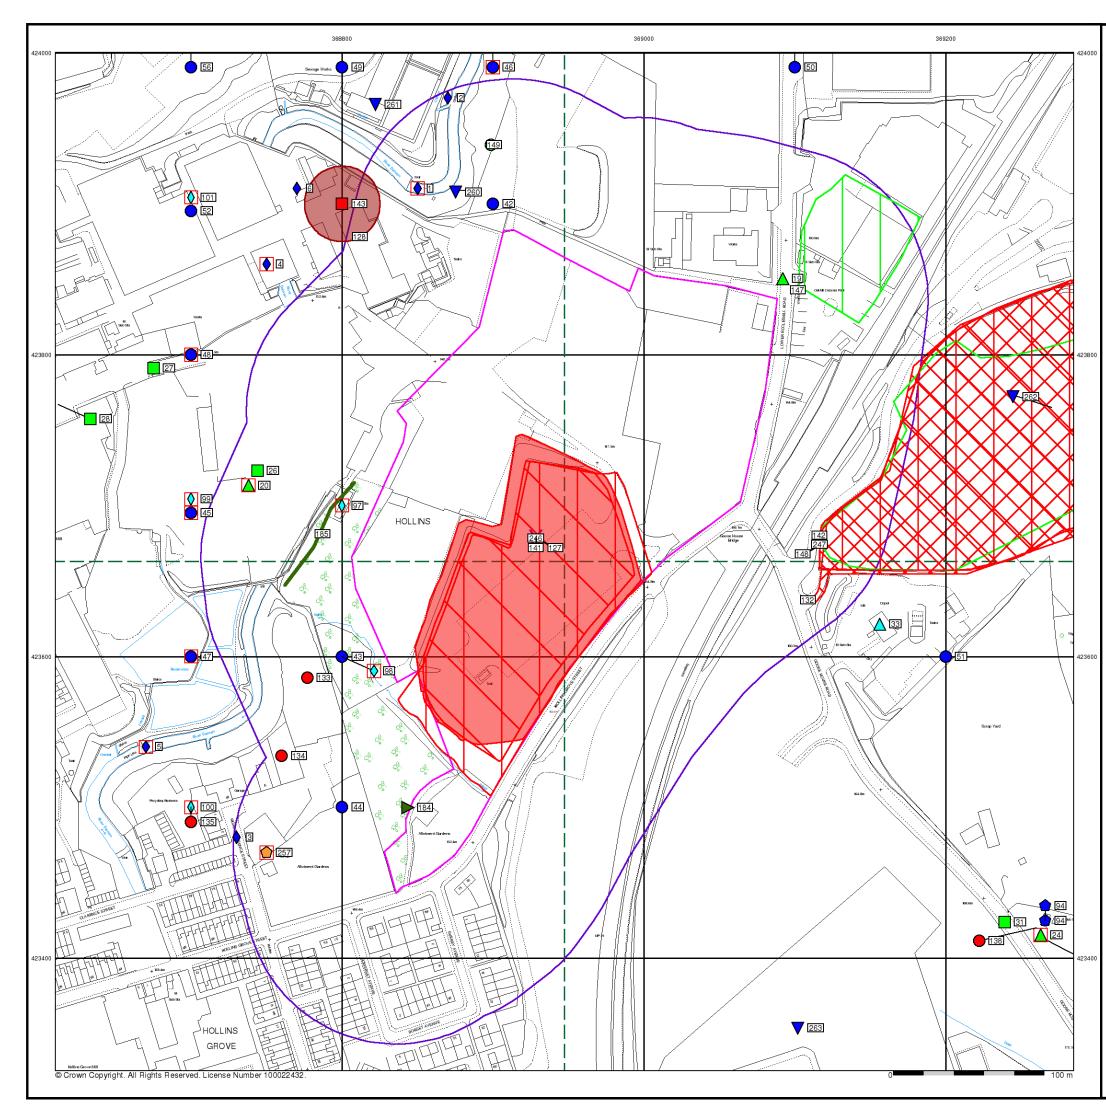

624409                                                                                    |
| -       | Public Health England - Radon Survey, Centre for<br>Radiation, Chemical and Environmental Hazards<br>Chilton, Didcot, Oxfordshire, OX11 0RQ          | Telephone: 01235 822622<br>Fax: 01235 833891<br>Email: radon@phe.gov.uk<br>Website: www.ukradon.org                             |
| -       | Landmark Information Group Limited<br>Imperium, Imperial Way, Reading, Berkshire, RG2 0TD                                                            | Telephone: 0844 844 9952<br>Fax: 0844 844 9951<br>Email: customerservices@landmarkinfo.co.uk<br>Website: www.landmarkinfo.co.uk |

Please note that the Environment Agency / Natural Resources Wales / SEPA have a charging policy in place for enquiries.



# **Envirocheck**<sup>®</sup> LANDMARK INFORMATION GROUP®

#### General



### Site Sensitivity Map - Segment A13



#### **Order Details**

| Order Number:            | 106427401_1_1  |
|--------------------------|----------------|
| Customer Ref:            | 40361          |
| National Grid Reference: | 368930, 423680 |
| Slice:                   | Α              |
| Site Area (Ha):          | 6.17           |
| Plot Buffer (m):         | 100            |
|                          |                |

#### Site Details

12 Hollins Grove Street, DARWEN, Lancashire, BB3 1HG





# **Envirocheck**<sup>®</sup> LANDMARK INFORMATION GROUP®

### General



### Site Sensitivity Map - Slice A



#### **Order Details**

| <b>••••••</b>            |                |
|--------------------------|-