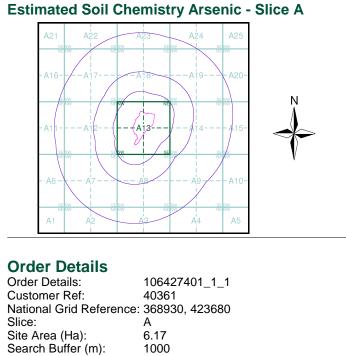

ounty to town Town to street

Street to parcels of land

Property

### EA/NRW Suitability Map - Slice A



### **Order Details**

| Order Number:            | 106427401_1_1  |
|--------------------------|----------------|
| Customer Ref:            | 40361          |
| National Grid Reference: | 368930, 423680 |
| Slice:                   | A              |
| Site Area (Ha):          | 6.17           |
| Search Buffer (m):       | 1000           |
|                          |                |

#### Site Details

12 Hollins Grove Street, DARWEN, Lancashire, BB3 1HG







# **Envirocheck**<sup>®</sup> LANDMARK INFORMATION GROUP\*

#### General

🔼 Specified Site

Specified Buffer(s)

X Bearing Reference Point

#### **Estimated Soil Chemistry Arsenic**

#### Arsenic Concentrations mg/kg







#### Site Details

12 Hollins Grove Street, DARWEN, Lancashire, BB3 1HG

1000



0844 844 9952 0844 844 9951 www.envirocheck.co.uk

A Landmark Information Group Service v50.0 29-Nov-2016 Page 1 of 5



#### General

🔼 Specified Site

C Specified Buffer(s)

X Bearing Reference Point

#### **Estimated Soil Chemistry Cadmium**

#### Cadmium Concentrations mg/kg





### 12 Hollins Grove Street, DARWEN, Lancashire, BB3 1HG





















# Envirocheck® LANDMARK INFORMATION GROUP<sup>®</sup>

# Lancashire And Furness Published 1891 - 1892 Source map scale - 1:500

The 1:500 scale Ordnance Survey mapping was introduced in 1855 as a replacement for the 1:528 scale and to compliment the 1:2500 scale that had been implemented in 1853. By 1895, the 1:500 scale covered most towns over a popul