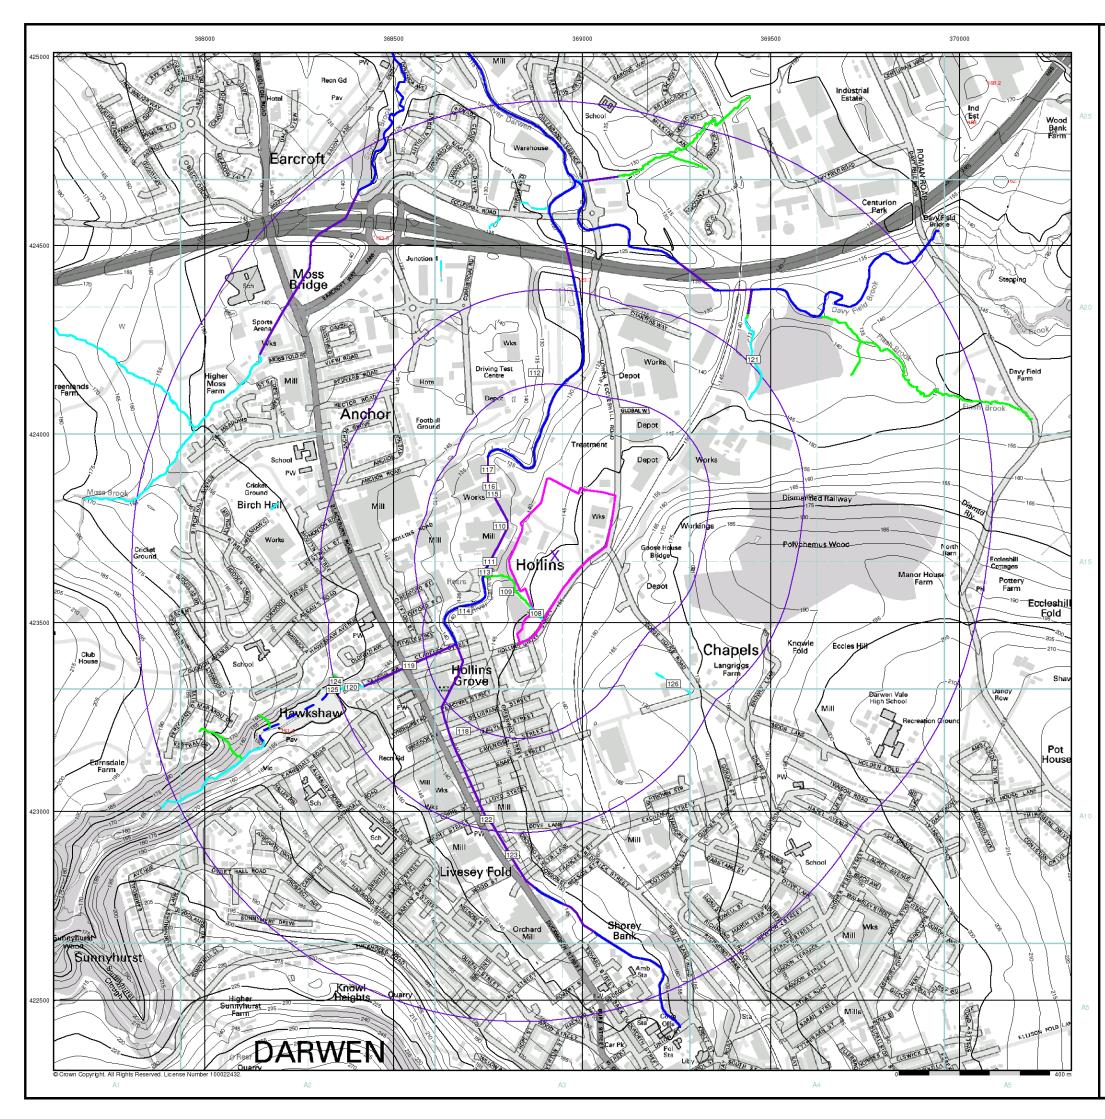

ancashire, BB3 1HG





#### General

Specified Site
 Specified Buffer(s)
 Bearing Reference Point
 Map ID
 Several of Type at Location

#### Agency and Hydrological (Boreholes)

- 😑 BGS Borehole Depth 0 10m
- 🔵 BGS Borehole Depth 10 30m
- 🔴 BGS Borehole Depth 30m +
- Confidential

⊖ Other

For Borehole information please refer to the Borehole .csv file which accompanied this slice.

A copy of the BGS Borehole Ordering Form is available to download from the Support section of www.envirocheck.co.uk.

### **Borehole Map - Slice A**



#### **Order Details**

 Order Number:
 106427401\_1\_1

 Customer Ref:
 40361

 National Grid Reference:
 368930, 423680

 Slice:
 A

 Site Area (Ha):
 6.17

 Search Buffer (m):
 1000

#### Site Details

12 Hollins Grove Street, DARWEN, Lancashire, BB3 1HG







12 Hollins Grove Street, DARWEN, Lancashire, BB3 1HG

A Landmark Information Group Service v50.0 29-Nov-2016 Page 5 of 6







# **Envirocheck**<sup>®</sup> LANDMARK INFORMATION GROUP\*

#### General

- 🗅 Specified Site
- Specified Buffer(s)
- X Bearing Reference Point

### **Risk of Flooding from Surface Water**

| High - 30 Year Return    |
|--------------------------|
| Medium - 100 Year Return |

Low - 1000 Year Return

Suitability See the suitability map below National to county County to town Town to street

Street to parcels of land

Property

### EA/NRW Suitability Map - Slice A



### **Order Details**

| Order Number:            | 106427401_1_1  |
|--------------------------|----------------|
| Customer Ref:            | 40361          |
| National Grid Reference: | 368930,