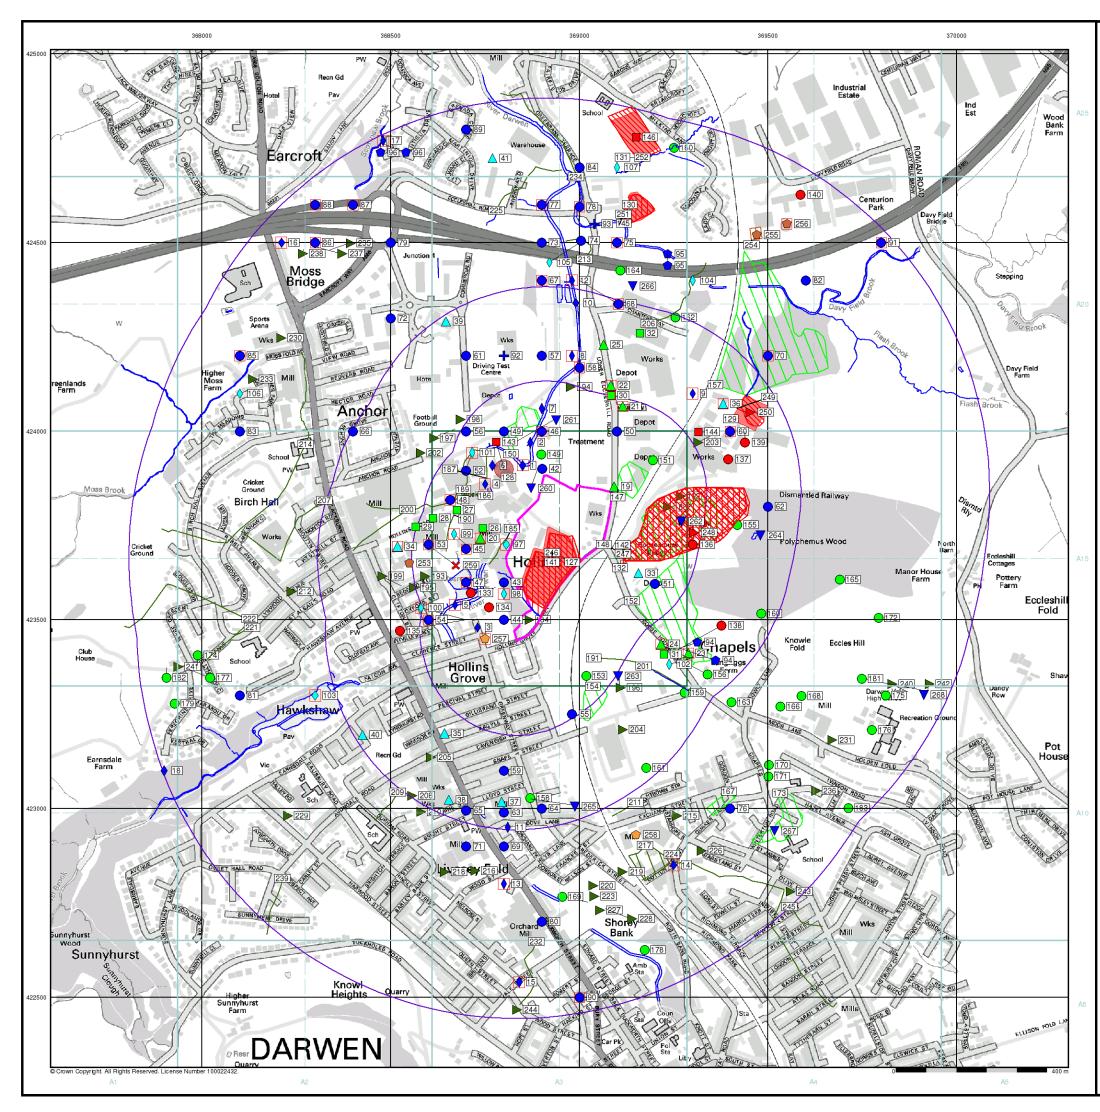

44 9951<br>Email: customerservices@landmarkinfo.co.uk<br>Website: www.landmarkinfo.co.uk |

Please note that the Environment Agency / Natural Resources Wales / SEPA have a charging policy in place for enquiries.



# **Envirocheck**<sup>®</sup> LANDMARK INFORMATION GROUP®

#### General



### Site Sensitivity Map - Segment A13



#### **Order Details**

| Order Number:            | 106427401_1_1  |
|--------------------------|----------------|
| Customer Ref:            | 40361          |
| National Grid Reference: | 368930, 423680 |
| Slice:                   | Α              |
| Site Area (Ha):          | 6.17           |
| Plot Buffer (m):         | 100            |
|                          |                |

#### Site Details

12 Hollins Grove Street, DARWEN, Lancashire, BB3 1HG





# **Envirocheck**<sup>®</sup> LANDMARK INFORMATION GROUP®

### General



### Site Sensitivity Map - Slice A



#### **Order Details**

| <b>••••••</b>            |                |
|--------------------------|----------------|
| Order Number:            | 106427401_1_1  |
| Customer Ref:            | 40361          |
| National Grid Reference: | 368930, 423680 |
| Slice:                   | A              |
| Site Area (Ha):          | 6.17           |
| Search Buffer (m):       | 1000           |
|                          |                |

#### Site Details

12 Hollins Grove Street, DARWEN, Lancashire, BB3 1HG





# **Envirocheck**<sup>®</sup> LANDMARK INFORMATION GROUP\*

### **Industrial Land Use Map**

#### General



8 Map ID

Specified Site 
Specified Buffer(s) 
Specified Buff