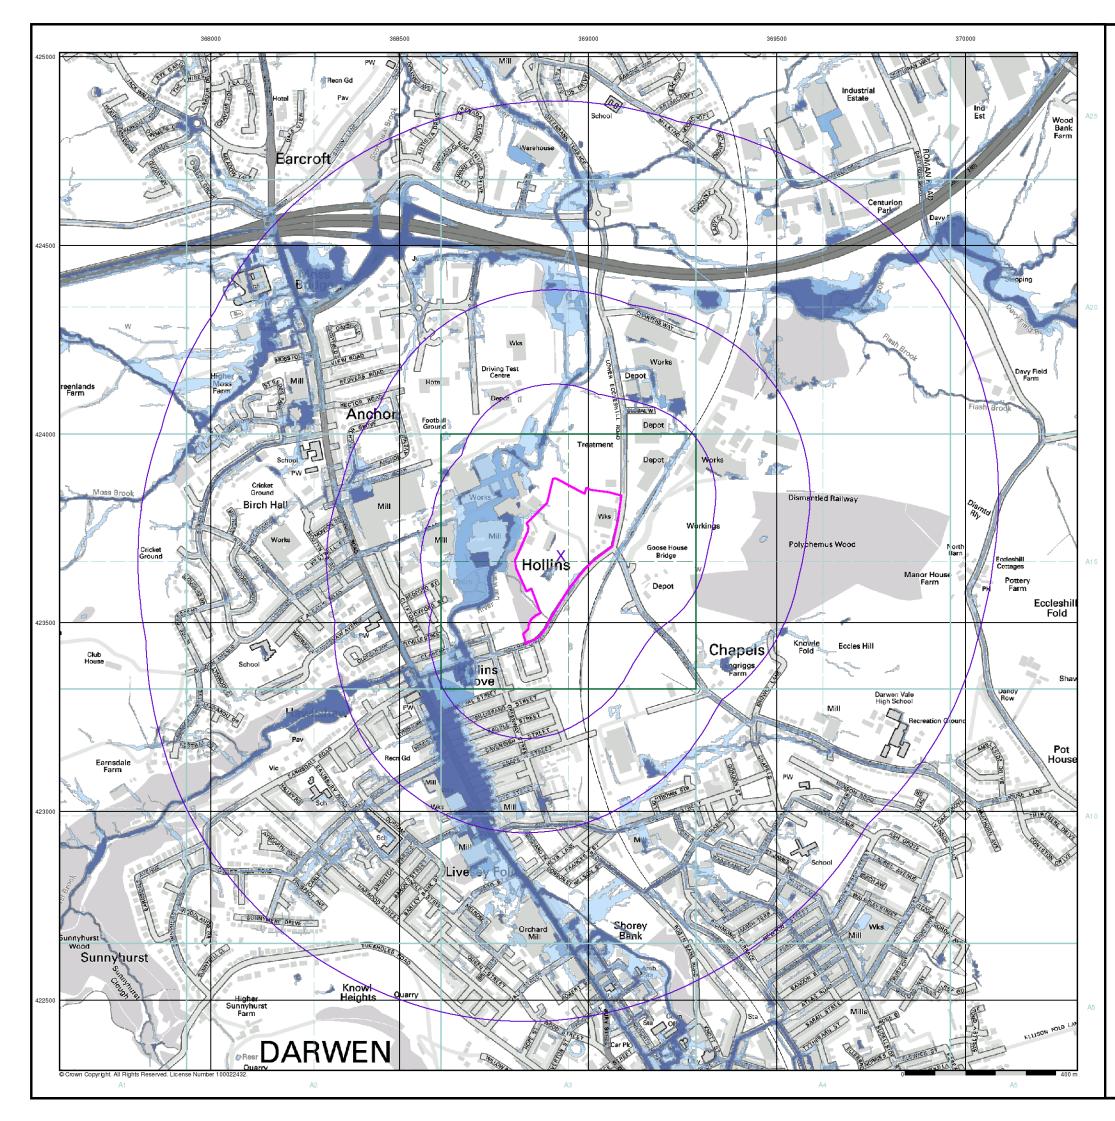

ation

#### Agency and Hydrological (Boreholes)

- 😑 BGS Borehole Depth 0 10m
- 🔵 BGS Borehole Depth 10 30m
- 🔴 BGS Borehole Depth 30m +
- Confidential

⊖ Other

For Borehole information please refer to the Borehole .csv file which accompanied this slice.

A copy of the BGS Borehole Ordering Form is available to download from the Support section of www.envirocheck.co.uk.

### **Borehole Map - Slice A**



#### **Order Details**

 Order Number:
 106427401\_1\_1

 Customer Ref:
 40361

 National Grid Reference:
 368930, 423680

 Slice:
 A

 Site Area (Ha):
 6.17

 Search Buffer (m):
 1000

#### Site Details

12 Hollins Grove Street, DARWEN, Lancashire, BB3 1HG







12 Hollins Grove Street, DARWEN, Lancashire, BB3 1HG

A Landmark Information Group Service v50.0 29-Nov-2016 Page 5 of 6







# **Envirocheck**<sup>®</sup> LANDMARK INFORMATION GROUP\*

#### General

- 🗅 Specified Site
- Specified Buffer(s)
- X Bearing Reference Point

### **Risk of Flooding from Surface Water**

| High - 30 Year Return    |
|--------------------------|
| Medium - 100 Year Return |

Low - 1000 Year Return

Suitability See the suitability map below National to county County to town Town to street

Street to parcels of land

Property

### EA/NRW Suitability Map - Slice A



### **Order Details**

| Order Number:            | 106427401_1_1  |
|--------------------------|----------------|
| Customer Ref:            | 40361          |
| National Grid Reference: | 368930, 423680 |
| Slice:                   | A              |
| Site Area (Ha):          | 6.17           |
| Search Buffer (m):       |