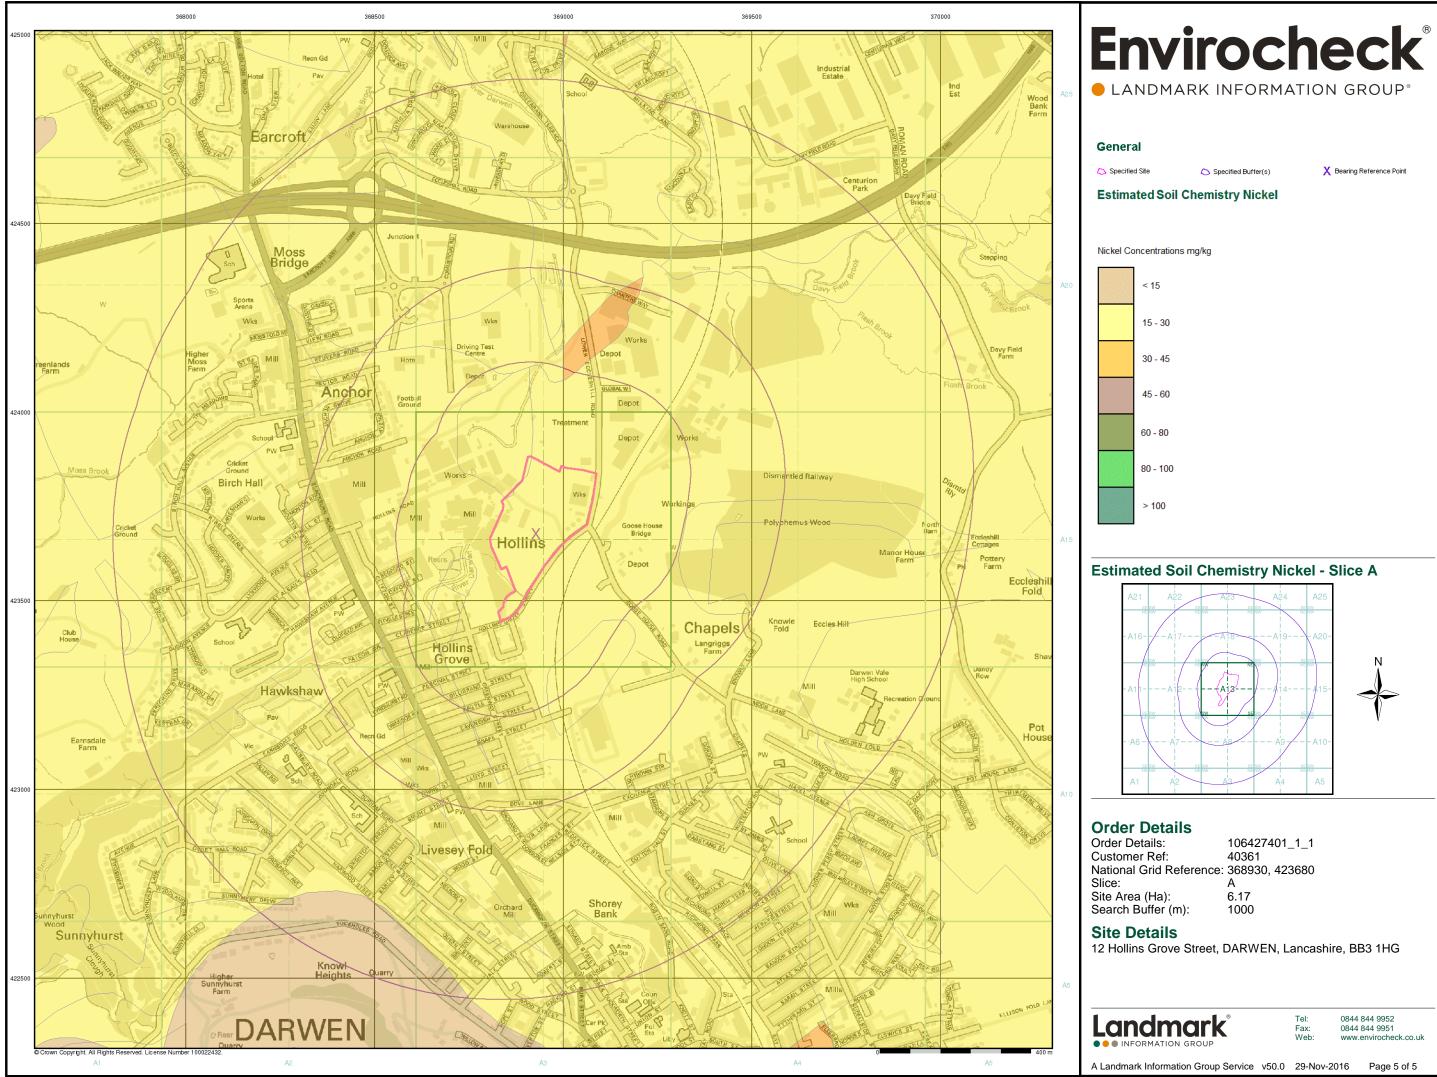

0           |
|                          |                |

#### Site Details

12 Hollins Grove Street, DARWEN, Lancashire, BB3 1HG







# **Envirocheck**<sup>®</sup> LANDMARK INFORMATION GROUP\*

#### General

🔼 Specified Site

Specified Buffer(s)

X Bearing Reference Point

#### **Estimated Soil Chemistry Arsenic**

#### Arsenic Concentrations mg/kg







#### Site Details

12 Hollins Grove Street, DARWEN, Lancashire, BB3 1HG

1000



0844 844 9952 0844 844 9951 www.envirocheck.co.uk

A Landmark Information Group Service v50.0 29-Nov-2016 Page 1 of 5



#### General

🔼 Specified Site

C Specified Buffer(s)

X Bearing Reference Point

#### **Estimated Soil Chemistry Cadmium**

#### Cadmium Concentrations mg/kg





### 12 Hollins Grove Street, DARWEN, Lancashire, BB3 1HG





















# Envirocheck® LANDMARK INFORMATION GROUP<sup>®</sup>

# Lancashire And Furness Published 1891 - 1892 Source map scale - 1:500

The 1:500 scale Ordnance Survey mapping was introduced in 1855 as a replacement for the 1:528 scale and to compliment the 1:2500 scale that had been implemented in 1853. By 1895, the 1:500 scale covered most towns over a population of about 4000 at the time of survey, although very few towns were mapped more than once at this scale, and none have been since 1910. The 1:500 scale gives particular emphasis to such features as lamp posts, man holes, arched passages and minor building projections. Also often featured are divisions between tenements, interior ground floor layouts of public buildings, and on earlier plans, the functions of the various parts of l