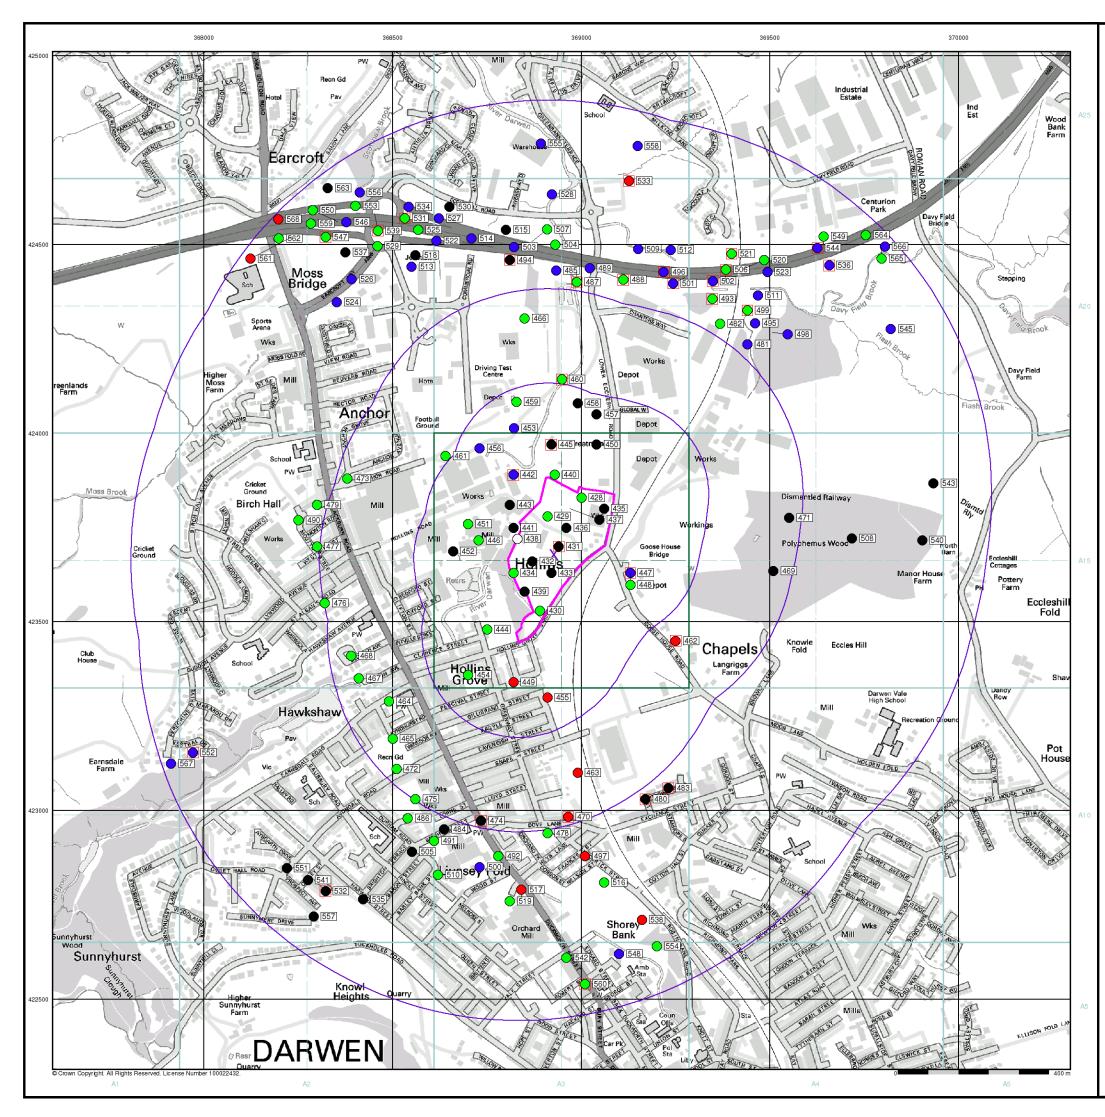

LANDMARK INFORMATION GROUP<sup>®</sup>

| Map<br>ID |                                                                                                                                                                                              | Details                                                                                                                                                                                                                                                                                                                                | Quadrant<br>Reference<br>(Compass<br>Direction) | Estimated<br>Distance<br>From Site | Contact | NGR              |
|-----------|----------------------------------------------------------------------------------------------------------------------------------------------------------------------------------------------|----------------------------------------------------------------------------------------------------------------------------------------------------------------------------------------------------------------------------------------------------------------------------------------------------------------------------------------|-------------------------------------------------|------------------------------------|---------|------------------|
| 44        | Property Type:<br>Location:<br>Authority:<br>Pollutant:<br>Note:<br>Incident Date:<br>Incident Reference:<br>Catchment Area:<br>Receiving Water:<br>Cause of Incident:<br>Incident Severity: | to Controlled Waters<br>Not Given<br>Location Description Not Available<br>Environment Agency, North West Region<br>Industrial Effluent<br>River Darwen; Chalk<br>8th July 1993<br>93320197<br>Darwen<br>Not Given<br>Unknown<br>Category 2 - Significant Incident<br>Located by supplier to within 100m                               | A13SW<br>(SW)                                   | 41                                 | 3       | 368800<br>423500 |
| 45        | Property Type:<br>Location:<br>Authority:<br>Pollutant:<br>Note:<br>Incident Date:<br>Incident Reference:<br>Catchment Area:<br>Receiving Water:<br>Cause of Incident:<br>Incident Severity: | to Controlled Waters<br>Abandoned mine<br>River Darwen And Hollins Paper, Mill Darwen<br>Environment Agency, North West Region<br>Mining Water<br>River Darwen; Mine Water Drainage<br>10th July 1997<br>97430120<br>Darwen<br>Freshwater Stream/River<br>Unknown<br>Category 3 - Minor Incident<br>Located by supplier to within 100m | A13NW<br>(W)                                    | 106                                | 3       | 368705<br>423695 |
| 45        | Property Type:<br>Location:<br>Authority:<br>Pollutant:<br>Note:<br>Incident Date:<br>Incident Reference:<br>Catchment Area:<br>Receiving Water:<br>Cause of Incident:<br>Incident Severity: | to Controlled Waters<br>Not Given<br>River Darwen, Adjacent Hollins Paper Mill, River Darwen<br>Environment Agency, North West Region<br>Miscellaneous - Unknown<br>Not Supplied<br>23rd January 1998<br>CE980133<br>Darwen<br>Freshwater Stream/River<br>Unknown<br>Category 3 - Minor Incident<br>Located by supplier to within 100m | A13NW<br>(W)                                    | 107                                | 3       | 368705<br>423700 |
| 45        | Property Type:<br>Location:<br>Authority:<br>Pollutant:<br>Note:<br>Incident Date:<br>Incident Reference:<br>Catchment Area:<br>Receiving Water:<br>Cause of Incident:<br>Incident Severity: | to Controlled Waters<br>Spillage; Accident - Static Site<br>Lancashire<br>Environment Agency, North West Region<br>Other Chemicals<br>River Darwen; Paper Pulp<br>16th May 1996<br>96430075<br>Darwen<br>Not Given<br>Not Given<br>Category 2 - Significant Incident<br>Located by supplier to within 100m                             | A13NW<br>(W)                                    | 111                                | 3       | 368700<br>423695 |
| 46        | Property Type:<br>Location:<br>Authority:<br>Pollutant:<br>Note:<br>Incident Date:<br>Incident Reference:<br>Catchment Area:<br>Receiving Water:<br>Cause of Incident:<br>Incident Severity: | to Controlled Waters<br>Not Given<br>Lancashire<br>Environment Agency, North West Region<br>Not Given<br>River Darwen<br>17th February 1993<br>93320052<br>Darwen<br>Not Given<br>Not Given<br>Category 3 - Minor Incident<br>Located by supplier to within 100m                                                                       | A13NW<br>(N)                                    | 113                                | 3       | 368905<br>423995 |
| 46        | Property Type:<br>Location:<br>Authority:<br>Pollutant:<br>Note:<br>Incident Date:<br>Incident Reference:<br>Catchment Area:<br>Receiving Water:<br>Cause of Incident:<br>Incident Severity: | to Controlled Waters<br>Not Given<br>Location Description Not Available<br>Environment Agency, North West Region<br>Miscellaneous - Inert Suspended Solids<br>River Darwen<br>17th April 1991<br>91320073<br>Darwen<br>Not Given<br>Unknown<br>Category 2 - Significant Incident<br>Located by supplier to within 100m                 | A13NW<br>(N)                                    | 114                                | 3       | 368900<br>423995 |

LANDMARK INFORMATION GROUP\*

| Map<br>ID |                                                                                                                                                                                              | Details                                                                                                                                                                                                                                                                                                                                                 | Quadrant<br>Reference<br>(Compass<br>Direction) | Estimated<br>Distance<br>From Site | Contact | NGR              |
|-----------|----------------------------------------------------------------------------------------------------------------------------------------------------------------------------------------------|---------------------------------------------------------------------------------------------------------------------------------------------------------------------------------------------------------------------------------------------------------------------------------------------------------------------------------------------------------|-------------------------------------------------|------------------------------------|---------|------------------|
| 46        | Property Type:<br>Location:<br>Authority:<br>Pollutant:<br>Note:<br>Incident Date:<br>Incident Reference:<br>Catchment Area:<br>Receiving Water:<br>Cause of Incident:<br>Incident Severity: | to Controlled Waters<br>Not Given<br>Location Description Not Available<br>Environment Agency, North West Region<br>Industrial Effluent<br>River Darwen; Organic Trade Effluent<br>5th May 1992<br>92320128<br>Darwen<br>Not Given<br>Unknown<br>Category 2 - Significant Incident<br>Located by supplier to within 100m                                | A13NW<br>(N)                                    | 119                                | 3       | 368900<br>424000 |
| 47        | Property Type:<br>Location:<br>Authority:<br>Pollutant:<br>Note:<br>Incident Date:<br>Incident Reference:<br>Catchment Area:<br>Receiving Water:<br>Cause of Incident:<br>Incident Severity: | to Controlled Waters<br>Not Given<br>River Darwen Up Stream , Akzo Nobel<br>Environment Agency, North West Region<br>Miscellaneous - Unknown<br>River Darwen; Unknown<br>2nd April 1997<br>97430065<br>Darwen<br>Freshwater Stream/River<br>Unknown<br>Category 3 - Minor Incident<br>Located by supplier to within 100m                                | A13SW<br>(W)                                    | 118                                | 3       | 368700<br>423600 |
| 47        | Property Type:<br>Location:<br>Authority:<br>Pollutant:<br>Note:<br>Incident Date:<br>Incident Reference:<br>Catchment Area:<br>Receiving Water:<br>Cause of Incident:<br>Incident Severity: | to Controlled Waters<br>Not Given<br>River Darwen Up Stream , Hollins Paper Mill<br>Environment Agency, North West Region<br>Miscellaneous - Unknown<br>Mill; River Darwen; Unknown<br>8th April 1997<br>97430064<br>Darwen<br>Freshwater Stream/River<br>Unknown<br>Category 3 - Minor Incident<br>Located by supplier to within 100m                  | A13SW<br>(W)                                    | 120                                | 3       | 368700<br>423595 |
| 48        | Property Type:<br>Location:<br>Authority:<br>Pollutant:<br>Note:<br>Incident Date:<br>Incident Reference:<br>Catchment Area:<br>Receiving Water:<br>Cause of Incident:<br>Incident Severity: | to Controlled Waters<br>Connection To Surface Drains<br>Location Description Not Available<br>Environment Agency, North West Region<br>Chemicals - Unknown<br>River Darwen; Trade Effluent<br>11th May 1995<br>95430126<br>Darwen<br>Not Given<br>Poor Operational Practice<br>Category 3 - Minor Incident<br>Located by supplier to within 100m        | A13NW<br>(NW)                                   | 136                                | 3       | 368705<br>423795 |
| 48        | Property Type:<br>Location:<br>Authority:<br>Pollutant:<br>Note:<br>Incident Date:<br>Incident Reference:<br>Catchment Area:<br>Receiving Water:<br>Cause of Incident:<br>Incident Severity: | to Controlled Waters<br>Connection To Surface Drains<br>Location Description Not Available<br>Environment Agency, North West Region<br>Miscellaneous - Urban Runoff<br>River Darwen; Urban Drainage<br>13th July 1994<br>94430143<br>Darwen<br>Not Given<br>Wrong Connection<br>Category 2 - Significant Incident<br>Located by supplier to within 100m | A13NW<br>(NW)                                   | 137                                | 3       | 368705<br>423800 |
| 48        | Property Type:<br>Location:<br>Authority:<br>Pollutant:<br>Note:<br>Incident Date:<br>Incident Reference:<br>Catchment Area:<br>Receiving Water:<br>Cause of Incident:<br>Incident Severity: | to Controlled Waters<br>Connection To Surface Drains<br>Location Description Not Available<br>Environment Agency, North West Region<br>Chemicals - Paints / Dyes<br>River Darwen<br>24th July 1995<br>95430193<br>Darwen<br>Not Given<br>Poor Operational Practice<br>Category 3 - Minor Incident<br>Located by supplier to within 100m                 | A13NW<br>(NW)                                   | 141                                | 3       | 368700<br>423795 |

### **Envirocheck**<sup>®</sup> LANDMARK INFORMATION GROUP\*

| Map<br>ID |                                                                                                                                                                                              | Details                                                                                                                                                                                                                                                                                                                                                      | Quadrant<br>Reference<br>(Compass<br>Direction) | Estimated<br>Distance<br>From Site | Contact | NGR              |
|-----------|----------------------------------------------------------------------------------------------------------------------------------------------------------------------------------------------|--------------------------------------------------------------------------------------------------------------------------------------------------------------------------------------------------------------------------------------------------------------------------------------------------------------------------------------------------------------|-------------------------------------------------|------------------------------------|---------|------------------|
| 48        | Property Type:<br>Location:<br>Authority:<br>Pollutant:<br>Note:<br>Incident Date:<br>Incident Reference:<br>Catchment Area:<br>Receiving Water:<br>Cause of Incident:<br>Incident Severity: | to Controlled Waters<br>Not Given<br>Location Description Not Available<br>Environment Agency, North West Region<br>Agricultural: Yard Run Off (Dirty Water)<br>River Darwen<br>11th June 1992<br>92320174<br>Darwen<br>Not Given<br>Unknown<br>Category 2 - Significant Incident<br>Located by supplier to within 100m                                      | A13NW<br>(NW)                                   | 142                                | 3       | 368700<br>423800 |
| 49        | Property Type:<br>Location:<br>Authority:<br>Pollutant:<br>Note:<br>Incident Date:<br>Incident Reference:<br>Catchment Area:<br>Receiving Water:<br>Cause of Incident:<br>Incident Severity: | to Controlled Waters<br>No Premises Identified<br>River Darwen, Lancashire<br>Environment Agency, North West Region<br>Other Pollutant<br>Not Supplied<br>29th July 1999<br>30730<br>Not Given<br>Not Given<br>Other Cause<br>Category 3 - Minor Incident<br>Located by supplier to within 10m                                                               | A13NW<br>(N)                                    | 160                                | 3       | 368800<br>424000 |
| 50        | Property Type:<br>Location:<br>Authority:<br>Pollutant:<br>Note:<br>Incident Date:<br>Incident Reference:<br>Catchment Area:<br>Receiving Water:<br>Cause of Incident:<br>Incident Severity: | to Controlled Waters<br>Not Given<br>Lancashire<br>Environment Agency, North West Region<br>Unknown<br>None Affected; None Pollution Found<br>1st February 1996<br>96430016<br>Darwen<br>Not Given<br>Other Incident/Unknown<br>Category 3 - Minor Incident<br>Located by supplier to within 100m                                                            | A13NE<br>(NE)                                   | 161                                | 3       | 369100<br>424000 |
| 51        | Property Type:<br>Location:<br>Authority:<br>Pollutant:<br>Note:<br>Incident Date:<br>Incident Reference:<br>Catchment Area:<br>Receiving Water:<br>Cause of Incident:<br>Incident Severity: | to Controlled Waters<br>Road<br>Goose House Lane , DARWEN<br>Environment Agency, North West Region<br>Oils - Petrol<br>Petrol<br>1st March 1997<br>97430038<br>Darwen<br>Onto Land<br>Road Traffic Accident<br>Category 3 - Minor Incident<br>Located by supplier to within 100m                                                                             | A13SE<br>(E)                                    | 171                                | 3       | 369200<br>423600 |
| 52        | Property Type:<br>Location:<br>Authority:<br>Pollutant:<br>Note:<br>Incident Date:<br>Incident Reference:<br>Catchment Area:<br>Receiving Water:<br>Cause of Incident:<br>Incident Severity: | to Controlled Waters<br>Connection To Surface Drains<br>Location Description Not Available<br>Environment Agency, North West Region<br>Miscellaneous - Other<br>Unknown Tributary River Darwen; Poss Disinfectant<br>27th July 1992<br>92320219<br>Darwen<br>Not Given<br>Unknown<br>Category 2 - Significant Incident<br>Located by supplier to within 100m | A13NW<br>(NW)                                   | 191                                | 3       | 368700<br>423895 |
| 53        | Property Type:<br>Location:<br>Authority:<br>Pollutant:<br>Note:<br>Incident Date:<br>Incident Reference:<br>Catchment Area:<br>Receiving Water:<br>Cause of Incident:<br>Incident Severity: | to Controlled Waters<br>Spillage; Accident In Transit<br>Lancashire<br>Environment Agency, North West Region<br>Chemicals - Paints / Dyes<br>River Darwen; Blue Ink<br>10th April 1996<br>96430055<br>Darwen<br>Not Given<br>Accidental Spillage/Leakage<br>Category 3 - Minor Incident<br>Located by supplier to within 100m                                | A12NE<br>(W)                                    | 209                                | 3       | 368600<br>423695 |

### **Envirocheck**<sup>®</sup> LANDMARK INFORMATION GROUP\*

| Map<br>ID |                                                                                                                                                                                              | Details                                                                                                                                                                                                                                                                                                                                                        | Quadrant<br>Reference<br>(Compass<br>Direction) | Estimated<br>Distance<br>From Site | Contact | NGR              |
|-----------|----------------------------------------------------------------------------------------------------------------------------------------------------------------------------------------------|----------------------------------------------------------------------------------------------------------------------------------------------------------------------------------------------------------------------------------------------------------------------------------------------------------------------------------------------------------------|-------------------------------------------------|------------------------------------|---------|------------------|
| 53        | Pollution Incidents<br>Property Type:<br>Location:<br>Authority:<br>Pollutant:<br>Note:<br>Incident Date:<br>Incident Date:<br>Catchment Area:<br>Receiving Water:                           | to Controlled Waters<br>Not Given<br>Location Description Not Available<br>Environment Agency, North West Region<br>Miscellaneous - Unknown<br>Tributary To River Darwen<br>27th July 1992<br>92320226<br>Darwen<br>Not Given                                                                                                                                  | A12NE<br>(W)                                    | 210                                | 3       | 368600<br>423700 |
|           | Cause of Incident:<br>Incident Severity:                                                                                                                                                     | Unknown<br>Category 2 - Significant Incident<br>Located by supplier to within 100m                                                                                                                                                                                                                                                                             |                                                 |                                    |         |                  |
| 54        | Property Type:<br>Location:<br>Authority:<br>Pollutant:<br>Note:<br>Incident Date:<br>Incident Reference:<br>Catchment Area:<br>Receiving Water:<br>Cause of Incident:<br>Incident Severity: | to Controlled Waters<br>Private Sewage (Non-PLC): Sewerage Systems<br>Lancashire<br>Environment Agency, North West Region<br>Crude Sewage<br>River Darwen; Sewage<br>25th July 1996<br>96430125<br>Darwen<br>Not Given<br>Not Given<br>Category 2 - Significant Incident<br>Located by supplier to within 100m                                                 | A12SE<br>(SW)                                   | 229                                | 3       | 368600<br>423495 |
| 54        | Property Type:<br>Location:<br>Authority:<br>Pollutant:<br>Note:<br>Incident Date:<br>Incident Reference:<br>Catchment Area:<br>Receiving Water:<br>Cause of Incident:<br>Incident Severity: | to Controlled Waters<br>Not Given<br>Location Description Not Available<br>Environment Agency, North West Region<br>Industrial Effluent<br>River Darwen; Paper Pulp<br>17th June 1993<br>93320166<br>Darwen<br>Not Given<br>Unknown<br>Category 2 - Significant Incident<br>Located by supplier to within 100m                                                 | A12SE<br>(SW)                                   | 230                                | 3       | 368600<br>423500 |
| 55        | Property Type:<br>Location:<br>Authority:<br>Pollutant:<br>Note:<br>Incident Date:<br>Incident Reference:<br>Catchment Area:<br>Receiving Water:<br>Cause of Incident:<br>Incident Severity: | to Controlled Waters<br>Manufacturing: Chemical Manufacture<br>ICI Arcylates, Chapels Park, Lancashire<br>Environment Agency, North West Region<br>Other<br>Not Supplied<br>20th October 1999<br>33419<br>Not Given<br>Not Given<br>Unauthorised Activity : Unauthorised Burning Of Waste<br>Category 3 - Minor Incident<br>Located by supplier to within 100m | A8NE<br>(S)                                     | 239                                | 3       | 368980<br>423250 |
| 56        | Property Type:<br>Location:<br>Authority:<br>Pollutant:<br>Note:<br>Incident Date:<br>Incident Reference:<br>Catchment Area:<br>Receiving Water:<br>Cause of Incident:<br>Incident Severity: | to Controlled Waters<br>Not Given<br>Location Description Not Available<br>Environment Agency, North West Region<br>Industrial Effluent<br>Darwen; Resin<br>13th May 1991<br>91320099<br>Darwen<br>Not Given<br>Unknown<br>Category 2 - Significant Incident<br>Located by supplier to within 100m                                                             | A13NW<br>(NW)                                   | 239                                | 3       | 368700<br>424000 |
| 57        | Property Type:<br>Location:<br>Authority:<br>Pollutant:<br>Note:<br>Incident Date:<br>Incident Reference:<br>Catchment Area:<br>Receiving Water:<br>Cause of Incident:<br>Incident Severity: | to Controlled Waters<br>Industrial: Other<br>River Darwen<br>Environment Agency, North West Region<br>Chemicals - Paints / Dyes<br>River Darwen; Trade Effluent<br>22nd August 1997<br>97430130<br>Darwen<br>Freshwater Stream/River<br>Leaking Underground Pipe<br>Category 3 - Minor Incident<br>Located by supplier to within 100m                          | A18SW<br>(N)                                    | 318                                | 3       | 368900<br>424200 |

LANDMARK INFORMATION GROUP\*

| Map<br>ID |                                                                                                                                                                                              | Details                                                                                                                                                                                                                                                                                                              | Quadrant<br>Reference<br>(Compass<br>Direction) | Estimated<br>Distance<br>From Site | Contact | NGR              |
|-----------|----------------------------------------------------------------------------------------------------------------------------------------------------------------------------------------------|----------------------------------------------------------------------------------------------------------------------------------------------------------------------------------------------------------------------------------------------------------------------------------------------------------------------|-------------------------------------------------|------------------------------------|---------|------------------|
| 58        | Property Type:<br>Location:<br>Authority:<br>Pollutant:<br>Note:<br>Incident Date:<br>Incident Reference:<br>Catchment Area:<br>Receiving Water:<br>Cause of Incident:<br>Incident Severity: | to Controlled Waters<br>Not Given<br>Lancashire<br>Environment Agency, North West Region<br>Unknown<br>River Darwen<br>29th August 1995<br>95430215<br>Darwen<br>Not Given<br>Other Incident/Unknown<br>Category 3 - Minor Incident<br>Located by supplier to within 100m                                            | A18SE<br>(N)                                    | 324                                | 3       | 369000<br>424195 |
| 58        | Property Type:<br>Location:<br>Authority:<br>Pollutant:<br>Note:<br>Incident Date:<br>Incident Reference:<br>Catchment Area:<br>Receiving Water:<br>Cause of Incident:<br>Incident Severity: | to Controlled Waters<br>Not Given<br>Location Description Not Available<br>Environment Agency, North West Region<br>Industrial Effluent<br>River Darwen; Humic Acids<br>8th July 1993<br>93320198<br>Darwen<br>Not Given<br>Unknown<br>Category 2 - Significant Incident<br>Located by supplier to within 100m       | A18SE<br>(N)                                    | 329                                | 3       | 369000<br>424200 |
| 59        | Property Type:<br>Location:<br>Authority:<br>Pollutant:<br>Note:<br>Incident Date:<br>Incident Reference:<br>Catchment Area:<br>Receiving Water:<br>Cause of Incident:<br>Incident Severity: | to Controlled Waters<br>Not Given<br>Location Description Not Available<br>Environment Agency, North West Region<br>Miscellaneous - Foam<br>River Darwen<br>9th November 1991<br>91320245<br>Darwen<br>Not Given<br>Unknown<br>Category 3 - Minor Incident<br>Located by supplier to within 100m                     | A8NW<br>(S)                                     | 346                                | 3       | 368800<br>423100 |
| 60        | Property Type:<br>Location:<br>Authority:<br>Pollutant:<br>Note:<br>Incident Date:<br>Incident Reference:<br>Catchment Area:<br>Receiving Water:<br>Cause of Incident:<br>Incident Severity: | to Controlled Waters<br>Manufacturing: Other Manufacturing<br>Darwen, DARWEN, Lancashire<br>Environment Agency, North West Region<br>Other<br>Not Supplied<br>8th July 1999<br>31161<br>Not Given<br>Not Given<br>Human Actions : Operator Error<br>Category 3 - Minor Incident<br>Located by supplier to within 10m | A14NW<br>(NE)                                   | 350                                | 3       | 369400<br>423995 |
| 60        | Property Type:<br>Location:<br>Authority:<br>Pollutant:<br>Note:<br>Incident Date:<br>Incident Reference:<br>Catchment Area:<br>Receiving Water:<br>Cause of Incident:<br>Incident Severity: | to Controlled Waters<br>Not Given<br>Lancashire<br>Environment Agency, North West Region<br>Not Given<br>Tributary Waterside Brook<br>14th April 1993<br>93320121<br>Darwen<br>Not Given<br>Not Given<br>Category 3 - Minor Incident<br>Located by supplier to within 100m                                           | A14NW<br>(NE)                                   | 352                                | 3       | 369400<br>424000 |
| 61        | Property Type:<br>Location:<br>Authority:<br>Pollutant:<br>Note:<br>Incident Date:<br>Incident Reference:<br>Catchment Area:<br>Receiving Water:<br>Cause of Incident:<br>Incident Severity: | to Controlled Waters<br>Not Given<br>Lancashire<br>Environment Agency, North West Region<br>Chemicals - Other Organic<br>River Darwen; Trade Effluent<br>10th July 1996<br>96430124<br>Darwen<br>Not Given<br>Not Given<br>Category 3 - Minor Incident<br>Located by supplier to within 100m                         | A18SW<br>(NW)                                   | 380                                | 3       | 368700<br>424200 |

### **Envirocheck**<sup>®</sup> LANDMARK INFORMATION GROUP\*

| Map<br>ID |                                                                                                                                                                                              | Details                                                                                                                                                                                                                                                                                                                                                                   | Quadrant<br>Reference<br>(Compass<br>Direction) | Estimated<br>Distance<br>From Site | Contact | NGR              |
|-----------|----------------------------------------------------------------------------------------------------------------------------------------------------------------------------------------------|---------------------------------------------------------------------------------------------------------------------------------------------------------------------------------------------------------------------------------------------------------------------------------------------------------------------------------------------------------------------------|-------------------------------------------------|------------------------------------|---------|------------------|
| 62        | Property Type:<br>Location:<br>Authority:<br>Pollutant:<br>Note:<br>Incident Date:<br>Incident Reference:<br>Catchment Area:<br>Receiving Water:<br>Cause of Incident:<br>Incident Severity: | to Controlled Waters<br>Landfill/Waste Disposal Site<br>Goosehouse Lanefill & , Wolstenholme Bronze Ponders<br>Environment Agency, North West Region<br>Miscellaneous - Tip Leachate<br>Not Supplied<br>3rd March 1998<br>CE980186<br>Darwen<br>Freshwater Stream/River<br>Poor Operational Practice<br>Category 3 - Minor Incident<br>Located by supplier to within 100m | A14NW<br>(E)                                    | 414                                | 3       | 369500<br>423800 |
| 63        | Property Type:<br>Location:<br>Authority:<br>Pollutant:<br>Note:<br>Incident Date:<br>Incident Reference:<br>Catchment Area:<br>Receiving Water:<br>Cause of Incident:<br>Incident Severity: | to Controlled Waters<br>Not Given<br>Lancashire<br>Environment Agency, North West Region<br>Not Given<br>River Darwen; None Pollution Found<br>25th July 1991<br>91320152<br>Darwen<br>Not Given<br>Category 3 - Minor Incident<br>Located by supplier to within 100m                                                                                                     | A8NW<br>(S)                                     | 445                                | 3       | 368800<br>423000 |
| 64        | Property Type:<br>Location:<br>Authority:<br>Pollutant:<br>Note:<br>Incident Date:<br>Incident Reference:<br>Catchment Area:<br>Receiving Water:<br>Cause of Incident:<br>Incident Severity: | to Controlled Waters<br>Not Given<br>Lancashire<br>Environment Agency, North West Region<br>Not Given<br>River Darwen<br>8th September 1991<br>91320201<br>Darwen<br>Not Given<br>Not Given<br>Category 3 - Minor Incident<br>Located by supplier to within 100m                                                                                                          | A8NW<br>(S)                                     | 448                                | 3       | 368900<br>423000 |
| 65        | Property Type:<br>Location:<br>Authority:<br>Pollutant:<br>Note:<br>Incident Date:<br>Incident Reference:<br>Catchment Area:<br>Receiving Water:<br>Cause of Incident:<br>Incident Severity: | to Controlled Waters<br>Not Given<br>Location Description Not Available<br>Environment Agency, North West Region<br>Miscellaneous - Unknown<br>River Darwen<br>2nd May 1991<br>91330103<br>Darwen<br>Not Given<br>Unknown<br>Category 3 - Minor Incident<br>Located by supplier to within 100m                                                                            | A8NW<br>(S)                                     | 464                                | 3       | 368700<br>423000 |
| 66        | Property Type:<br>Location:<br>Authority:<br>Pollutant:<br>Note:<br>Incident Date:<br>Incident Reference:<br>Catchment Area:<br>Receiving Water:<br>Cause of Incident:<br>Incident Severity: | to Controlled Waters<br>Not Given<br>Lancashire<br>Environment Agency, North West Region<br>Unknown<br>River Darwen; Solvent<br>27th October 1996<br>96430188<br>Darwen<br>Not Given<br>Other Incident/Unknown<br>Category 3 - Minor Incident<br>Located by supplier to within 100m                                                                                       | A12NE<br>(NW)                                   | 497                                | 3       | 368400<br>424000 |
| 67        | Property Type:<br>Location:<br>Authority:<br>Pollutant:<br>Note:<br>Incident Date:<br>Incident Reference:<br>Catchment Area:<br>Receiving Water:<br>Cause of Incident:<br>Incident Severity: | to Controlled Waters<br>Not Given<br>Location Description Not Available<br>Environment Agency, North West Region<br>Miscellaneous - Inert Suspended Solids<br>River Darwen<br>30th March 1995<br>95430119<br>Darwen<br>Not Given<br>Poor Operational Practice<br>Category 3 - Minor Incident<br>Located by supplier to within 100m                                        | A18NW<br>(N)                                    | 513                                | 3       | 368900<br>424395 |

LANDMARK INFORMATION GROUP<sup>®</sup>

| Map<br>ID |                                                                                                                                                                                              | Details                                                                                                                                                                                                                                                                                                                                        | Quadrant<br>Reference<br>(Compass<br>Direction) | Estimated<br>Distance<br>From Site | Contact | NGR              |
|-----------|----------------------------------------------------------------------------------------------------------------------------------------------------------------------------------------------|------------------------------------------------------------------------------------------------------------------------------------------------------------------------------------------------------------------------------------------------------------------------------------------------------------------------------------------------|-------------------------------------------------|------------------------------------|---------|------------------|
| 67        | Property Type:<br>Location:<br>Authority:<br>Pollutant:<br>Note:<br>Incident Date:<br>Incident Reference:<br>Catchment Area:<br>Receiving Water:<br>Cause of Incident:<br>Incident Severity: | to Controlled Waters<br>Water Company Sewage: Sewage Treatment Works<br>Location Description Not Available<br>Environment Agency, North West Region<br>Sewage - Treated Effluent<br>River Darwen<br>9th November 1993<br>93320310<br>Darwen<br>Not Given<br>Unknown<br>Category 2 - Significant Incident<br>Located by supplier to within 100m | A18NW<br>(N)                                    | 518                                | 3       | 368900<br>424400 |
| 68        | Property Type:<br>Location:<br>Authority:<br>Pollutant:<br>Note:<br>Incident Date:<br>Incident Reference:<br>Catchment Area:<br>Receiving Water:<br>Cause of Incident:<br>Incident Severity: | to Controlled Waters<br>Paper Industry<br>Lower Eccleshill Road, DARWEN<br>Environment Agency, North West Region<br>Miscellaneous - Foam<br>Davyfield Brook; Foam<br>7th January 1997<br>97430001<br>Darwen<br>Freshwater Stream/River<br>High Flow<br>Category 3 - Minor Incident<br>Located by supplier to within 100m                       | A18NE<br>(N)                                    | 520                                | 3       | 369000<br>424395 |
| 68        | Property Type:<br>Location:<br>Authority:<br>Pollutant:<br>Note:<br>Incident Date:<br>Incident Reference:<br>Catchment Area:<br>Receiving Water:<br>Cause of Incident:<br>Incident Severity: | to Controlled Waters<br>Not Given<br>Lancashire<br>Environment Agency, North West Region<br>Unknown<br>Not Supplied<br>17th August 1995<br>95430209<br>Darwen<br>Not Given<br>Other Incident/Unknown<br>Category 3 - Minor Incident<br>Located by supplier to within 100m                                                                      | A18NE<br>(N)                                    | 525                                | 3       | 369000<br>424400 |
| 69        | Property Type:<br>Location:<br>Authority:<br>Pollutant:<br>Note:<br>Incident Date:<br>Incident Reference:<br>Catchment Area:<br>Receiving Water:<br>Cause of Incident:<br>Incident Severity: | to Controlled Waters<br>Not Given<br>Duckworth Street, DARWEN<br>Environment Agency, North West Region<br>Miscellaneous - Unknown<br>Not Supplied<br>29th September 1998<br>CE980896<br>Darwen<br>Freshwater Stream/River<br>Unknown<br>Category 3 - Minor Incident<br>Located by supplier to within 100m                                      | A8SW<br>(S)                                     | 545                                | 3       | 368800<br>422900 |
| 70        | Property Type:<br>Location:<br>Authority:<br>Pollutant:<br>Note:<br>Incident Date:<br>Incident Reference:<br>Catchment Area:<br>Receiving Water:<br>Cause of Incident:<br>Incident Severity: | to Controlled Waters<br>Not Given<br>Location Description Not Available<br>Environment Agency, North West Region<br>Industrial Effluent<br>Tributary Daveyfield Br; Organic/Metals<br>12th September 1991<br>91320236<br>Darwen<br>Not Given<br>Unknown<br>Category 2 - Significant Incident<br>Located by supplier to within 100m             | A19SW<br>(NE)                                   | 546                                | 3       | 369500<br>424195 |
| 70        | Property Type:<br>Location:<br>Authority:<br>Pollutant:<br>Note:<br>Incident Date:<br>Incident Reference:<br>Catchment Area:<br>Receiving Water:<br>Cause of Incident:<br>Incident Severity: | to Controlled Waters<br>Not Given<br>Location Description Not Available<br>Environment Agency, North West Region<br>Industrial Effluent<br>Tributary Daveyfield Br; Organic/Metals<br>12th September 1991<br>91320205<br>Darwen<br>Not Given<br>Unknown<br>Category 2 - Significant Incident<br>Located by supplier to within 100m             | A19SW<br>(NE)                                   | 549                                | 3       | 369500<br>424200 |

LANDMARK INFORMATION GROUP\*

| Map<br>ID |                                                                                                                                                                                              | Details                                                                                                                                                                                                                                                                                                                                                        | Quadrant<br>Reference<br>(Compass<br>Direction) | Estimated<br>Distance<br>From Site | Contact | NGR              |
|-----------|----------------------------------------------------------------------------------------------------------------------------------------------------------------------------------------------|----------------------------------------------------------------------------------------------------------------------------------------------------------------------------------------------------------------------------------------------------------------------------------------------------------------------------------------------------------------|-------------------------------------------------|------------------------------------|---------|------------------|
| 70        | Property Type:<br>Location:<br>Authority:<br>Pollutant:<br>Note:<br>Incident Date:<br>Incident Reference:<br>Catchment Area:<br>Receiving Water:<br>Cause of Incident:<br>Incident Severity: | to Controlled Waters<br>Not Given<br>Location Description Not Available<br>Environment Agency, North West Region<br>Industrial Effluent<br>Tributary Daveyfield Br; Organics/Metals<br>9th September 1991<br>91320204<br>Darwen<br>Not Given<br>Unknown<br>Category 2 - Significant Incident<br>Located by supplier to within 100m                             | A19SW<br>(NE)                                   | 550                                | 3       | 369505<br>424195 |
| 70        | Property Type:<br>Location:<br>Authority:<br>Pollutant:<br>Note:<br>Incident Date:<br>Incident Reference:<br>Catchment Area:<br>Receiving Water:<br>Cause of Incident:<br>Incident Severity: | to Controlled Waters<br>Not Given<br>Location Description Not Available<br>Environment Agency, North West Region<br>Industrial Effluent<br>Tributary Daveyfield Br; Organics/Metals<br>9th September 1991<br>91320237<br>Darwen<br>Not Given<br>Unknown<br>Category 2 - Significant Incident<br>Located by supplier to within 100m                             | A19SW<br>(NE)                                   | 553                                | 3       | 369505<br>424200 |
| 71        | Property Type:<br>Location:<br>Authority:<br>Pollutant:<br>Note:<br>Incident Date:<br>Incident Reference:<br>Catchment Area:<br>Receiving Water:<br>Cause of Incident:<br>Incident Severity: | to Controlled Waters<br>Not Given<br>Lancashire<br>Environment Agency, North West Region<br>Unknown<br>Methyl Methaerylate<br>16th April 1996<br>96430059<br>Darwen<br>Not Given<br>Other Incident/Unknown<br>Category 3 - Minor Incident<br>Located by supplier to within 100m                                                                                | A8SW<br>(S)                                     | 561                                | 3       | 368700<br>422900 |
| 72        | Property Type:<br>Location:<br>Authority:<br>Pollutant:<br>Note:<br>Incident Date:<br>Incident Reference:<br>Catchment Area:<br>Receiving Water:<br>Cause of Incident:<br>Incident Severity: | to Controlled Waters<br>Not Given<br>Lancashire<br>Environment Agency, North West Region<br>Rubble/Litter Or Solids<br>Tributary River Darwen; Rubbish<br>10th April 1996<br>96430078<br>Darwen<br>Not Given<br>Not Given<br>Category 3 - Minor Incident<br>Located by supplier to within 100m                                                                 | A17SE<br>(NW)                                   | 584                                | 3       | 368500<br>424300 |
| 73        | Property Type:<br>Location:<br>Authority:<br>Pollutant:<br>Note:<br>Incident Date:<br>Incident Reference:<br>Catchment Area:<br>Receiving Water:<br>Cause of Incident:<br>Incident Severity: | to Controlled Waters<br>Construction<br>Daveyfield Brook, Lower Eccleshill Road<br>Environment Agency, North West Region<br>Miscellaneous - Inert Suspended Solids<br>Not Supplied<br>24th February 1998<br>CE980159<br>Darwen<br>Freshwater Stream/River<br>Deliberate Disposal To Drain<br>Category 3 - Minor Incident<br>Located by supplier to within 100m | A18NW<br>(N)                                    | 618                                | 3       | 368900<br>424500 |
| 74        | Property Type:<br>Location:<br>Authority:<br>Pollutant:<br>Note:<br>Incident Date:<br>Incident Reference:<br>Catchment Area:<br>Receiving Water:<br>Cause of Incident:<br>Incident Severity: | to Controlled Waters<br>Construction<br>Davefold Brook<br>Environment Agency, North West Region<br>Miscellaneous - Inert Suspended Solids<br>Silt<br>5th June 1998<br>CE980504<br>Darwen<br>Freshwater Stream/River<br>Deliberate Disposal To Drain<br>Category 3 - Minor Incident<br>Located by supplier to within 100m                                       | A18NE<br>(N)                                    | 629                                | 3       | 369005<br>424505 |

### **Envirocheck**<sup>®</sup> LANDMARK INFORMATION GROUP\*

| Map<br>ID |                                                                                                                                                                                                                      | Details                                                                                                                                                                                                                                                                                                                                  | Quadrant<br>Reference<br>(Compass<br>Direction) | Estimated<br>Distance<br>From Site | Contact | NGR              |
|-----------|----------------------------------------------------------------------------------------------------------------------------------------------------------------------------------------------------------------------|------------------------------------------------------------------------------------------------------------------------------------------------------------------------------------------------------------------------------------------------------------------------------------------------------------------------------------------|-------------------------------------------------|------------------------------------|---------|------------------|
|           | Pollution Incidents                                                                                                                                                                                                  | to Controlled Waters                                                                                                                                                                                                                                                                                                                     |                                                 |                                    |         |                  |
| 75        | Property Type:<br>Location:<br>Authority:<br>Pollutant:<br>Note:<br>Incident Date:<br>Incident Reference:<br>Catchment Area:<br>Receiving Water:<br>Cause of Incident:<br>Incident Severity:<br>Positional Accuracy: | Not Given<br>Lancashire<br>Environment Agency, North West Region<br>Miscellaneous - Inert Suspended Solids<br>Daveyfield Brook; Silt<br>12th June 1996<br>96430098<br>Darwen<br>Not Given<br>In River Works<br>Category 2 - Significant Incident<br>Located by supplier to within 100m                                                   | A18NE<br>(N)                                    | 641                                | 3       | 369100<br>424495 |
|           | Pollution Incidents                                                                                                                                                                                                  | to Controlled Waters                                                                                                                                                                                                                                                                                                                     |                                                 |                                    |         |                  |
| 75        | Property Type:<br>Location:<br>Authority:<br>Pollutant:<br>Note:<br>Incident Date:<br>Incident Reference:<br>Catchment Area:<br>Receiving Water:<br>Cause of Incident:<br>Incident Severity:<br>Positional Accuracy: | Not Given<br>Lancashire<br>Environment Agency, North West Region<br>Miscellaneous - Inert Suspended Solids<br>Daveyfield Brook; Silt<br>11th June 1996<br>96430096<br>Darwen<br>Not Given<br>High Flow<br>Category 3 - Minor Incident<br>Located by supplier to within 100m                                                              | A18NE<br>(N)                                    | 645                                | 3       | 369100<br>424500 |
|           | Pollution Incidents                                                                                                                                                                                                  | to Controlled Waters                                                                                                                                                                                                                                                                                                                     |                                                 |                                    |         |                  |
| 76        | Property Type:<br>Location:<br>Authority:<br>Pollutant:<br>Note:<br>Incident Date:<br>Incident Reference:<br>Catchment Area:<br>Receiving Water:<br>Cause of Incident:<br>Incident Severity:<br>Positional Accuracy: | Water Company Sewage: Water Distribution System<br>Quaker Lane , DARWEN<br>Environment Agency, North West Region<br>Chlorinated Water<br>River Darwen; Soil/Grit<br>18th March 1997<br>97430049<br>Darwen<br>Freshwater Stream/River<br>Accidental Spillage/Leakage<br>Category 3 - Minor Incident<br>Located by supplier to within 100m | A9NW<br>(SE)                                    | 704                                | 3       | 369400<br>423000 |
| 77        | Property Type:<br>Location:<br>Authority:<br>Pollutant:<br>Note:<br>Incident Date:<br>Incident Reference:<br>Catchment Area:<br>Receiving Water:<br>Cause of Incident:<br>Incident Severity:                         | to Controlled Waters<br>Construction<br>Davey Brook, Lower Eccleshill<br>Environment Agency, North West Region<br>Miscellaneous - Inert Suspended Solids<br>Silt<br>19th May 1998<br>CE980393<br>Darwen<br>Freshwater Stream/River<br>In River Works<br>Category 3 - Minor Incident<br>Located by supplier to within 100m                | A18NW<br>(N)                                    | 713                                | 3       | 368900<br>424595 |
|           | Pollution Incidents                                                                                                                                                                                                  | to Controlled Waters                                                                                                                                                                                                                                                                                                                     |                                                 |                                    |         |                  |
| 77        | Catchment Area:<br>Receiving Water:<br>Cause of Incident:<br>Incident Severity:                                                                                                                                      | Construction<br>River Darwen, Lower Eccleshill Road, Adjacent M65 Motorway<br>Environment Agency, North West Region<br>Miscellaneous - Inert Suspended Solids<br>Not Supplied<br>27th April 1998<br>CE980444<br>Darwen<br>Freshwater Stream/River<br>In River Works<br>Category 3 - Minor Incident<br>Located by supplier to within 100m | A18NW<br>(N)                                    | 713                                | 3       | 368905<br>424595 |
|           | Pollution Incidents                                                                                                                                                                                                  | to Controlled Waters                                                                                                                                                                                                                                                                                                                     |                                                 |                                    |         |                  |
| 77        | Catchment Area:<br>Receiving Water:<br>Cause of Incident:<br>Incident Severity:                                                                                                                                      | Not Given<br>Lancashire<br>Environment Agency, North West Region<br>Chemicals - Paints / Dyes<br>River Darwen; Trade Effluent<br>14th October 1996<br>96430180<br>Darwen<br>Not Given<br>Sewer Maintenance<br>Category 3 - Minor Incident<br>Located by supplier to within 100m                                                          | A18NW<br>(N)                                    | 718                                | 3       | 368900<br>424600 |

LANDMARK INFORMATION GROUP\*

| Map<br>ID |                                                                                                                                                                                              | Details                                                                                                                                                                                                                                                                                                                                        | Quadrant<br>Reference<br>(Compass<br>Direction) | Estimated<br>Distance<br>From Site | Contact | NGR              |
|-----------|----------------------------------------------------------------------------------------------------------------------------------------------------------------------------------------------|------------------------------------------------------------------------------------------------------------------------------------------------------------------------------------------------------------------------------------------------------------------------------------------------------------------------------------------------|-------------------------------------------------|------------------------------------|---------|------------------|
| 78        | Property Type:<br>Location:<br>Authority:<br>Pollutant:<br>Note:<br>Incident Date:<br>Incident Reference:<br>Catchment Area:<br>Receiving Water:<br>Cause of Incident:<br>Incident Severity: | to Controlled Waters<br>Water Company Sewage: Sewage Treatment Works<br>Location Description Not Available<br>Environment Agency, North West Region<br>Sewage - Treated Effluent<br>River Darwen<br>28th January 1992<br>92320025<br>Darwen<br>Not Given<br>Unknown<br>Category 2 - Significant Incident<br>Located by supplier to within 100m | A18NE<br>(N)                                    | 718                                | 3       | 369000<br>424595 |
| 78        | Property Type:<br>Location:<br>Authority:<br>Pollutant:<br>Note:<br>Incident Date:<br>Incident Reference:<br>Catchment Area:<br>Receiving Water:<br>Cause of Incident:<br>Incident Severity: | to Controlled Waters<br>Not Given<br>Location Description Not Available<br>Environment Agency, North West Region<br>Miscellaneous - Inert Suspended Solids<br>River Darwen<br>14th November 1995<br>95430294<br>Darwen<br>Not Given<br>Land Runoff<br>Category 2 - Significant Incident<br>Located by supplier to within 100m                  | A18NE<br>(N)                                    | 719                                | 3       | 369005<br>424595 |
| 79        | Property Type:<br>Location:<br>Authority:<br>Pollutant:<br>Note:<br>Incident Date:<br>Incident Reference:<br>Catchment Area:<br>Receiving Water:<br>Cause of Incident:<br>Incident Severity: | to Controlled Waters<br>Water Company Sewage: Sewage Treatment Works<br>Location Description Not Available<br>Environment Agency, North West Region<br>Sewage - Treated Effluent<br>River Darwen<br>15th April 1993<br>93320119<br>Darwen<br>Not Given<br>Unknown<br>Category 2 - Significant Incident<br>Located by supplier to within 100m   | A17NE<br>(NW)                                   | 740                                | 3       | 368500<br>424500 |
| 80        | Property Type:<br>Location:<br>Authority:<br>Pollutant:<br>Note:<br>Incident Date:<br>Incident Reference:<br>Catchment Area:<br>Receiving Water:<br>Cause of Incident:<br>Incident Severity: | to Controlled Waters<br>Not Given<br>Location Description Not Available<br>Environment Agency, North West Region<br>Chemicals - Unknown<br>River Darwen; Sewerage<br>29th June 1994<br>94430123<br>Darwen<br>Not Given<br>Wrong Connection<br>Category 2 - Significant Incident<br>Located by supplier to within 100m                          | A8SW<br>(S)                                     | 747                                | 3       | 368900<br>422700 |
| 81        | Property Type:<br>Location:<br>Authority:<br>Pollutant:<br>Note:<br>Incident Date:<br>Incident Reference:<br>Catchment Area:<br>Receiving Water:<br>Cause of Incident:<br>Incident Severity: | to Controlled Waters<br>Not Given<br>Lancashire<br>Environment Agency, North West Region<br>Rubble/Litter Or Solids<br>Tributary Sunnyhurst Bk; Building Material<br>8th March 1996<br>96430034<br>Darwen<br>Not Given<br>Miscellaneous/Other Pollution Type<br>Category 3 - Minor Incident<br>Located by supplier to within 100m              | A7NW<br>(SW)                                    | 748                                | 3       | 368100<br>423300 |
| 82        | Property Type:<br>Location:<br>Authority:<br>Pollutant:<br>Note:<br>Incident Date:<br>Incident Reference:<br>Catchment Area:<br>Receiving Water:<br>Cause of Incident:<br>Incident Severity: | to Controlled Waters<br>Not Given<br>Location Description Not Available<br>Environment Agency, North West Region<br>Oils - Diesel (Including Agricultural)<br>Daveyfield Brook<br>30th September 1991<br>91320218<br>Darwen<br>Not Given<br>Unknown<br>Category 2 - Significant Incident<br>Located by supplier to within 100m                 | A19NW<br>(NE)                                   | 761                                | 3       | 369600<br>424400 |

### **Envirocheck**<sup>®</sup> LANDMARK INFORMATION GROUP\*

| Map<br>ID |                                                                                                                                                                                                                      | Details                                                                                                                                                                                                                                                                                                     | Quadrant<br>Reference<br>(Compass<br>Direction) | Estimated<br>Distance<br>From Site | Contact | NGR              |
|-----------|----------------------------------------------------------------------------------------------------------------------------------------------------------------------------------------------------------------------|-------------------------------------------------------------------------------------------------------------------------------------------------------------------------------------------------------------------------------------------------------------------------------------------------------------|-------------------------------------------------|------------------------------------|---------|------------------|
|           | Pollution Incidents                                                                                                                                                                                                  | to Controlled Waters                                                                                                                                                                                                                                                                                        |                                                 |                                    |         |                  |
| 83        | Property Type:<br>Location:<br>Authority:<br>Pollutant:<br>Note:<br>Incident Date:<br>Incident Reference:<br>Catchment Area:<br>Receiving Water:<br>Cause of Incident:<br>Incident Severity:<br>Positional Accuracy: | Not Given<br>Location Description Not Available<br>Environment Agency, North West Region<br>Oils - Diesel (Including Agricultural)<br>Moss Brook<br>30th May 1995<br>95430149<br>Darwen<br>Not Given<br>Vandalism<br>Category 2 - Significant Incident<br>Located by supplier to within 100m                | A12NW<br>(W)                                    | 774                                | 3       | 368100<br>424000 |
|           | Pollution Incidents                                                                                                                                                                                                  | to Controlled Waters                                                                                                                                                                                                                                                                                        |                                                 |                                    |         |                  |
| 84        | ,                                                                                                                                                                                                                    | Not Given<br>Green House Lane, DARWEN<br>Environment Agency, North West Region<br>Not Given<br>12th February 1999<br>1713<br>Darwen<br>Not Given<br>Not Given<br>Category 3 - Minor Incident<br>Located by supplier to within 10m                                                                           | A23SE<br>(N)                                    | 822                                | 3       | 369000<br>424700 |
|           | Pollution Incidents                                                                                                                                                                                                  | to Controlled Waters                                                                                                                                                                                                                                                                                        |                                                 |                                    |         |                  |
| 85        | Property Type:<br>Location:<br>Authority:<br>Pollutant:<br>Note:<br>Incident Date:<br>Incident Reference:<br>Catchment Area:<br>Receiving Water:<br>Cause of Incident:<br>Incident Severity:<br>Positional Accuracy: | Construction<br>Moss Brook Farm , DARWEN<br>Environment Agency, North West Region<br>Oils - Diesel (Including Agricultural)<br>Diesel; Moss Brook<br>18th September 1997<br>97430151<br>Darwen<br>Freshwater Stream/River<br>Vandalism<br>Category 3 - Minor Incident<br>Located by supplier to within 100m | A17SW<br>(NW)                                   | 854                                | 3       | 368100<br>424195 |
|           | Pollution Incidents                                                                                                                                                                                                  | to Controlled Waters                                                                                                                                                                                                                                                                                        |                                                 |                                    |         |                  |
| 85        | Property Type:<br>Location:<br>Authority:<br>Pollutant:<br>Note:<br>Incident Date:<br>Incident Reference:<br>Catchment Area:<br>Receiving Water:<br>Cause of Incident:<br>Incident Severity:<br>Positional Accuracy: | Not Given<br>Location Description Not Available<br>Environment Agency, North West Region<br>Miscellaneous - Inert Suspended Solids<br>Moss Brook<br>22nd December 1995<br>95430310<br>Darwen<br>Not Given<br>Land Runoff<br>Category 2 - Significant Incident<br>Located by supplier to within 100m         | A17SW<br>(NW)                                   | 857                                | 3       | 368100<br>424200 |
|           | Pollution Incidents                                                                                                                                                                                                  | to Controlled Waters                                                                                                                                                                                                                                                                                        |                                                 |                                    |         |                  |
| 86        | Property Type:<br>Location:<br>Authority:<br>Pollutant:<br>Note:<br>Incident Date:<br>Incident Reference:<br>Catchment Area:<br>Receiving Water:<br>Cause of Incident:<br>Incident Severity:<br>Positional Accuracy: | Not Given<br>Location Description Not Available<br>Environment Agency, North West Region<br>Oils - Gas Oil<br>Scotshaw Brook<br>18th October 1994<br>94430202<br>Darwen<br>Not Given<br>Vandalism<br>Category 2 - Significant Incident<br>Located by supplier to within 100m                                | A17NE<br>(NW)                                   | 860                                | 3       | 368305<br>424495 |
|           | Pollution Incidents                                                                                                                                                                                                  | to Controlled Waters                                                                                                                                                                                                                                                                                        |                                                 |                                    |         |                  |
| 86        | Catchment Area:<br>Receiving Water:<br>Cause of Incident:<br>Incident Severity:                                                                                                                                      | Not Given<br>Location Description Not Available<br>Environment Agency, North West Region<br>Miscellaneous - Unknown<br>Cadshaw Brook<br>13th May 1991<br>91320094<br>Darwen<br>Not Given<br>Unknown<br>Category 2 - Significant Incident<br>Located by supplier to within 100m                              | A17NE<br>(NW)                                   | 863                                | 3       | 368300<br>424495 |

# • LANDMARK INFORMATION GROUP\*

| Map<br>ID |                                                                                                                                                                                                                      | Details                                                                                                                                                                                                                                                                                                              | Quadrant<br>Reference<br>(Compass<br>Direction) | Estimated<br>Distance<br>From Site | Contact | NGR              |
|-----------|----------------------------------------------------------------------------------------------------------------------------------------------------------------------------------------------------------------------|----------------------------------------------------------------------------------------------------------------------------------------------------------------------------------------------------------------------------------------------------------------------------------------------------------------------|-------------------------------------------------|------------------------------------|---------|------------------|
|           | Pollution Incidents                                                                                                                                                                                                  | to Controlled Waters                                                                                                                                                                                                                                                                                                 |                                                 |                                    |         |                  |
| 86        | Property Type:<br>Location:<br>Authority:<br>Pollutant:<br>Note:<br>Incident Date:<br>Incident Reference:<br>Catchment Area:<br>Receiving Water:<br>Cause of Incident:<br>Incident Severity:                         | Private Sewage (Non-PLC): Sewerage Systems<br>Location Description Not Available<br>Environment Agency, North West Region<br>Unknown Sewage<br>Scotshaw Brook<br>14th October 1993<br>93320298<br>Darwen<br>Not Given<br>Unknown<br>Category 2 - Significant Incident<br>Located by supplier to within 100m          | A17NE<br>(NW)                                   | 867                                | 3       | 368300<br>424500 |
|           | Pollution Incidents                                                                                                                                                                                                  | to Controlled Waters                                                                                                                                                                                                                                                                                                 |                                                 |                                    |         |                  |
| 87        |                                                                                                                                                                                                                      | Darwen<br>Not Given<br>Land Runoff<br>Category 2 - Significant Incident<br>Located by supplier to within 100m                                                                                                                                                                                                        | A17NE<br>(NW)                                   | 875                                | 3       | 368400<br>424595 |
|           | Pollution Incidents                                                                                                                                                                                                  | to Controlled Waters                                                                                                                                                                                                                                                                                                 |                                                 |                                    |         |                  |
| 87        | Property Type:<br>Location:<br>Authority:<br>Pollutant:<br>Note:<br>Incident Date:<br>Incident Reference:<br>Catchment Area:<br>Receiving Water:<br>Cause of Incident:<br>Incident Severity:<br>Positional Accuracy: | Not Given<br>Location Description Not Available<br>Environment Agency, North West Region<br>Miscellaneous - Inert Suspended Solids<br>Scotshaw Brook<br>4th December 1995<br>95430291<br>Darwen<br>Not Given<br>Poor Operational Practice<br>Category 2 - Significant Incident<br>Located by supplier to within 100m | A17NE<br>(NW)                                   | 879                                | 3       | 368400<br>424600 |
|           | Pollution Incidents                                                                                                                                                                                                  | to Controlled Waters                                                                                                                                                                                                                                                                                                 |                                                 |                                    |         |                  |
| 88        | Property Type:<br>Location:<br>Authority:<br>Pollutant:<br>Note:<br>Incident Date:<br>Incident Reference:<br>Catchment Area:<br>Receiving Water:<br>Cause of Incident:<br>Incident Severity:<br>Positional Accuracy: | Not Given<br>Lancashire<br>Environment Agency, North West Region<br>Miscellaneous - Inert Suspended Solids<br>Scotshaw Bk And Darwen; Silt<br>18th January 1996<br>96430013<br>Darwen<br>Not Given<br>Not Given<br>Category 2 - Significant Incident<br>Located by supplier to within 100m                           | A17NE<br>(NW)                                   | 937                                | 3       | 368300<br>424595 |
|           | Pollution Incidents                                                                                                                                                                                                  | to Controlled Waters                                                                                                                                                                                                                                                                                                 |                                                 |                                    |         |                  |
| 88        | Property Type:<br>Location:<br>Authority:<br>Pollutant:<br>Note:<br>Incident Date:<br>Incident Reference:<br>Catchment Area:<br>Receiving Water:<br>Cause of Incident:<br>Incident Severity:<br>Positional Accuracy: | Not Given<br>Location Description Not Available<br>Environment Agency, North West Region<br>Industrial Effluent<br>Scotshaw Brook<br>26th October 1993<br>93320302<br>Darwen<br>Not Given<br>Unknown<br>Category 2 - Significant Incident<br>Located by supplier to within 100m                                      | A17NE<br>(NW)                                   | 941                                | 3       | 368300<br>424600 |
|           | Pollution Incidents                                                                                                                                                                                                  | to Controlled Waters                                                                                                                                                                                                                                                                                                 |                                                 |                                    |         |                  |
| 89        | Property Type:<br>Location:<br>Authority:<br>Pollutant:<br>Note:<br>Incident Date:<br>Incident Reference:<br>Catchment Area:<br>Receiving Water:<br>Cause of Incident:<br>Incident Severity:<br>Positional Accuracy: | Construction: Construction Of Buildings<br>Branch Road, Lancashire<br>Environment Agency, North West Region<br>Inert : Clays<br>Not Supplied<br>18th August 1999<br>31707<br>Not Given<br>Not Given<br>Human Actions : Operator Error<br>Category 3 - Minor Incident<br>Located by supplier to within 100m           | A23SW<br>(N)                                    | 942                                | 3       | 368700<br>424800 |