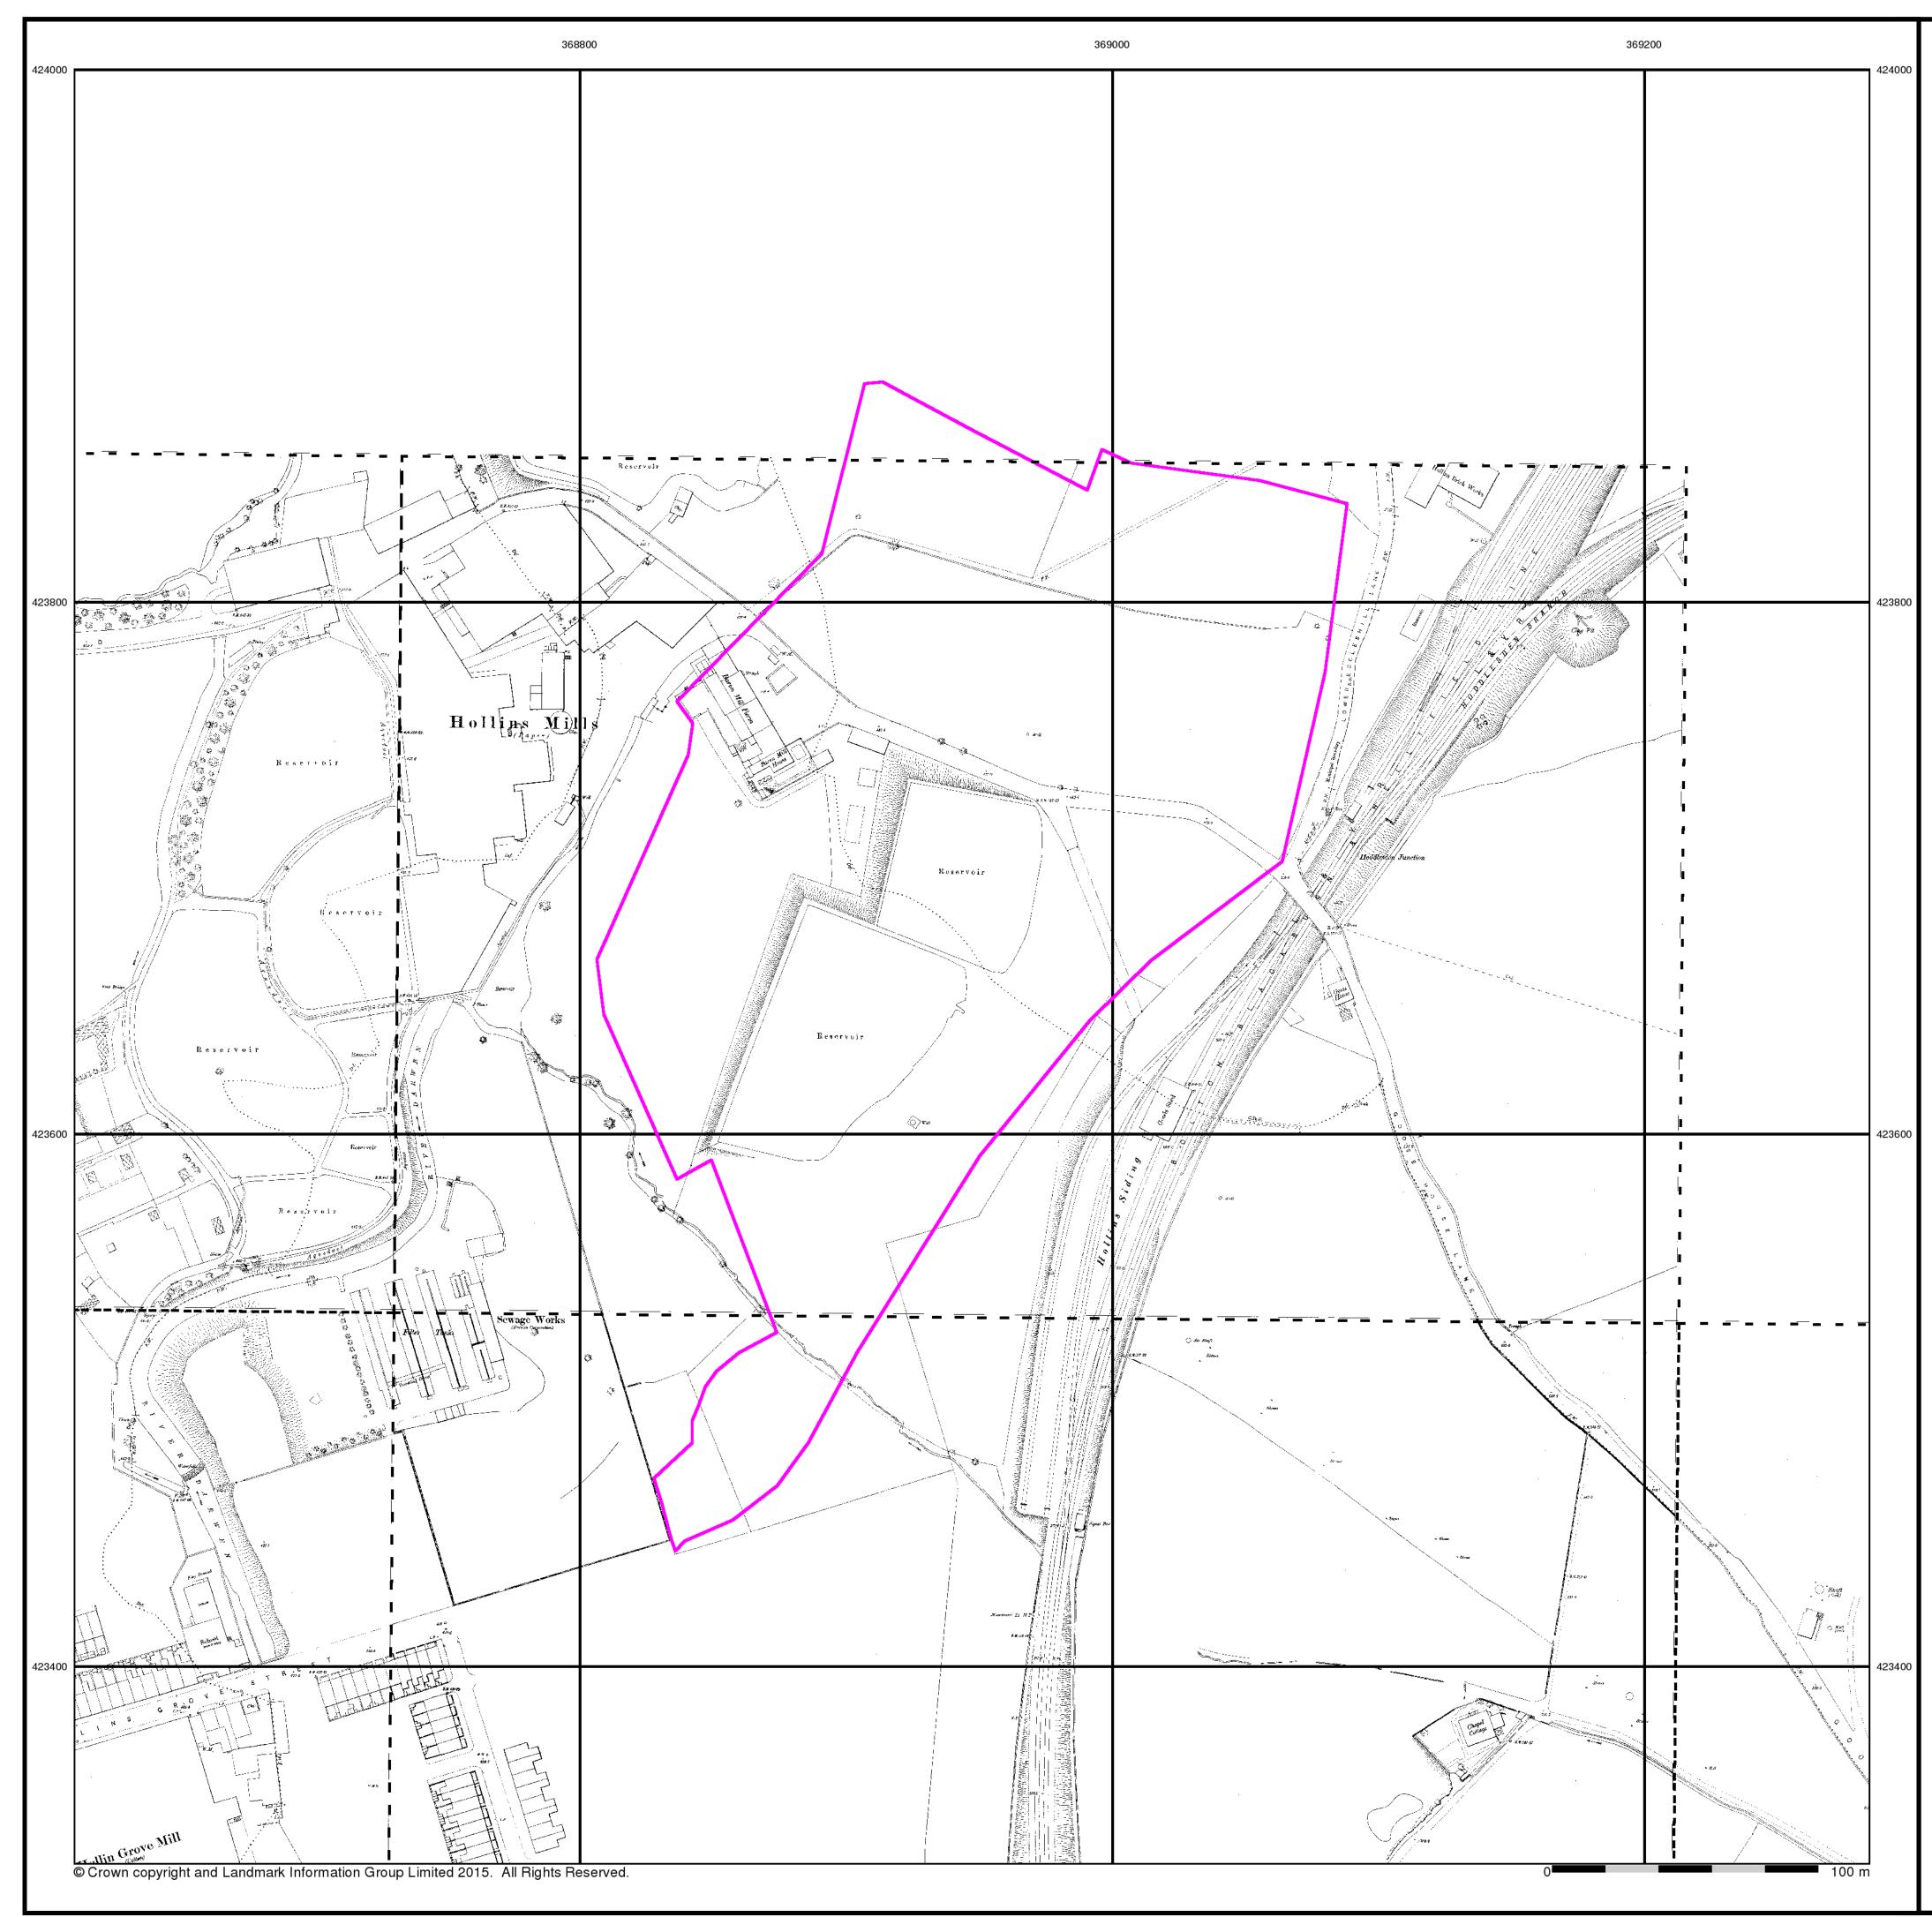

|
|                          |                |

#### Site Details

12 Hollins Grove Street, DARWEN, Lancashire, BB3 1HG







# **Envirocheck**<sup>®</sup> LANDMARK INFORMATION GROUP\*

#### General

🔼 Specified Site

Specified Buffer(s)

X Bearing Reference Point

#### **Estimated Soil Chemistry Arsenic**

#### Arsenic Concentrations mg/kg







#### Site Details

12 Hollins Grove Street, DARWEN, Lancashire, BB3 1HG

1000



0844 844 9952 0844 844 9951 www.envirocheck.co.uk

A Landmark Information Group Service v50.0 29-Nov-2016 Page 1 of 5



#### General

🔼 Specified Site

C Specified Buffer(s)

X Bearing Reference Point

#### **Estimated Soil Chemistry Cadmium**

#### Cadmium Concentrations mg/kg





### 12 Hollins Grove Street, DARWEN, Lancashire, BB3 1HG





















# Envirocheck® LANDMARK INFORMATION GROUP<sup>®</sup>

# Lancashire And Furness Published 1891 - 1892 Source map scale - 1:500

The 1:500 scale Ordnance Survey mapping was introduced in 1855 as a replacement for the 1:528 scale and to compliment the 1:2500 scale that had been implemented in 1853. By 1895, the 1:500 scale covered most towns over a population of about 4000 at the time of survey, although very few towns were mapped more than once at this scale, and none have been since 1910. The 1:500 scale gives particular emphasis to such features as lamp posts, man holes, arched passages and minor building projections. Also often featured are divisions between tenements, interior ground floor layouts of public buildings, and on earlier plans, the functions of the various parts of larger