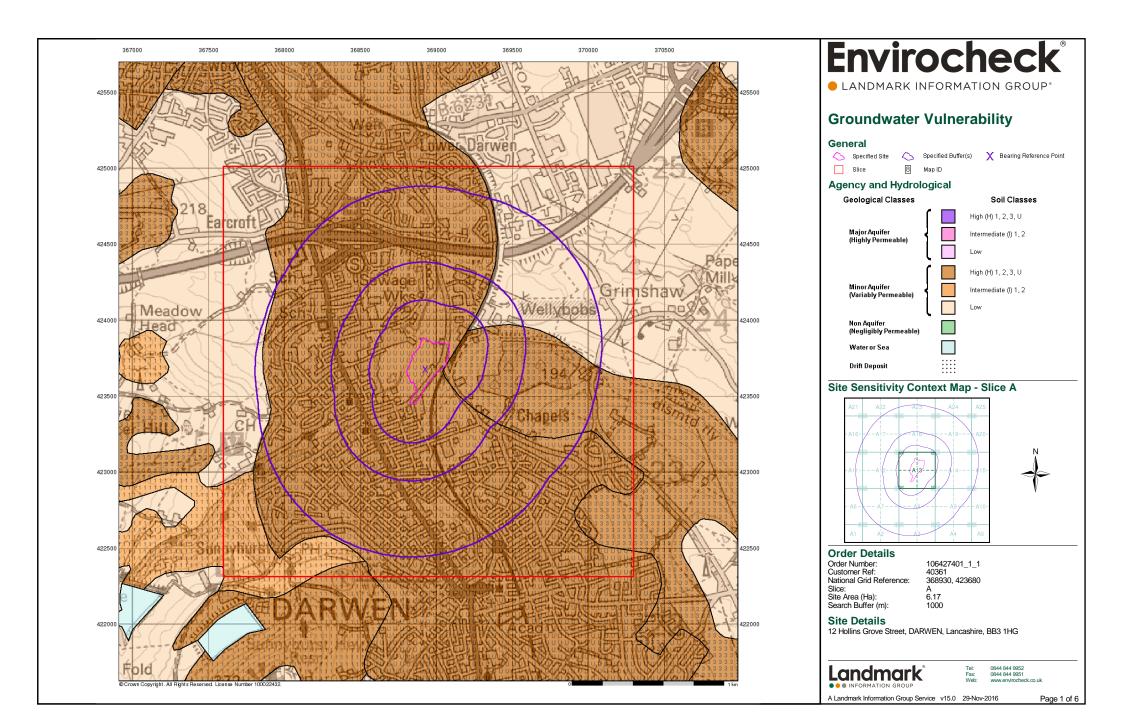

an order will contain mapping. Only the segments that have Town Plan coverage will be generated.

## Map Name(s) and Date(s) 070\_12\_00<mark>7 | 070\_12\_008</mark> 1891 | 1892 1:500 1:500 070\_12\_01<mark>2 070\_12\_013</mark> 070\_12\_014 1891 1891 1891 1:500 1:500 1:500 **Historical Town Plan - Segment A13** A22 A21 A24 A23 A16-ŀ --A17---A18--A19--- <del>(</del> A13-A11-H --A12-**A**5 Α4 **Order Details** Order Number: 106427401\_1\_1 Customer Ref: 40361 National Grid Reference: 368930, 423680 Slice: Α 6.17 Site Area (Ha): Search Buffer (m): $\mathbf{O}$ Site Details 12 Hollins Grove Street, DARWEN, Lancashire, BB3 1HG Tel:

Landmark® ● ● INFORMATION GROUP

Fax: Web: 0844 844 9952 0844 844 9951 www.envirocheck.co.uk

A Landmark Information Group Service v50.0 29-Nov-2016 Page 1 of 1